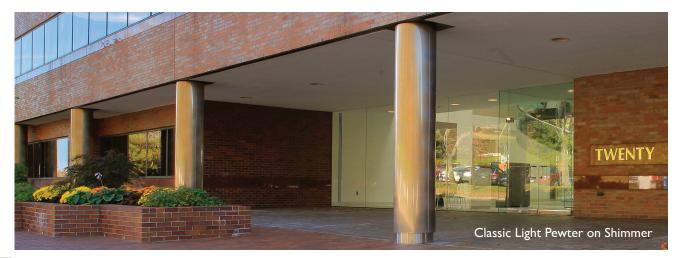

ss, CNC router, MIG/TIG welding, water jet and laser cutting. Contact us or visit our website for more information to help with your next project – **mozdesigns.com.** 







# DETAILS

Available in a variety of standard shapes and sizes. Partials and custom shapes also available; contact us.

2 Sections

3 Sections

4 Sections

Min. diameter 16"
Max. diameter 35"

Min. diameter 24"
Max. diameter 48"
Max. diameter 70"





12' tall columns in one section.

Taller columns will require stacked segments.

Pre-rolled and formed metal surrounds with key slot attachment to mount direct to metal studs (by others).





Standard Vertical & Horizontal Butt Joints allow for a clean, precise installation, revealing only a hairline joint.

Columns can also direct mount to existing concrete piers.





# OTHER OPTIONS

- Open Reveals (horizontal & vertical)
- Recessed Base and/or Capital
- Protruding Base and/or Capital
- Cap Closures
- Sound Deadening
- Internal Support Post (factory post)
- Custom Cut Outs
- Perforated
- Tapering Shapes
- Custom Colors
- Exterior Finishes





# MATERIALS

Móz column covers offer variety and possibilities, with a more **affordable** price point and hundreds of color options not typically available. Our simple specification process makes it easy to choose the options that fit your project's budget and installation environment.

# Móz Column Covers are available in a variety of materials and finishes to meet your needs:

#### Aluminum — standard .090" thickness (up to .125")

- Unique Móz Color Collections and Grain Patterns
- Móz Engravings
- Perforat