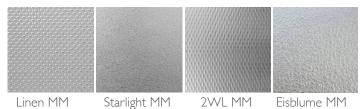

# Powder Coatings – Tiger Drylac® NEW Fluoropolymer (PVDF) Coatings – Fluropon® by Valspar or Duranar® by PPG **NEW**

contact coating manufacturers for complete color charts

### Embossed Stainless NEW +more patterns available

Fluropon® or Duranar® Fluropolymer (PVDF) Resin coatings provide exceptional resistance to harsh environments, sunlight, moisture and temperature. They are an excellent choice for exterior architectural applications. They are warranted against fading, cracking and peeling for 20 years.