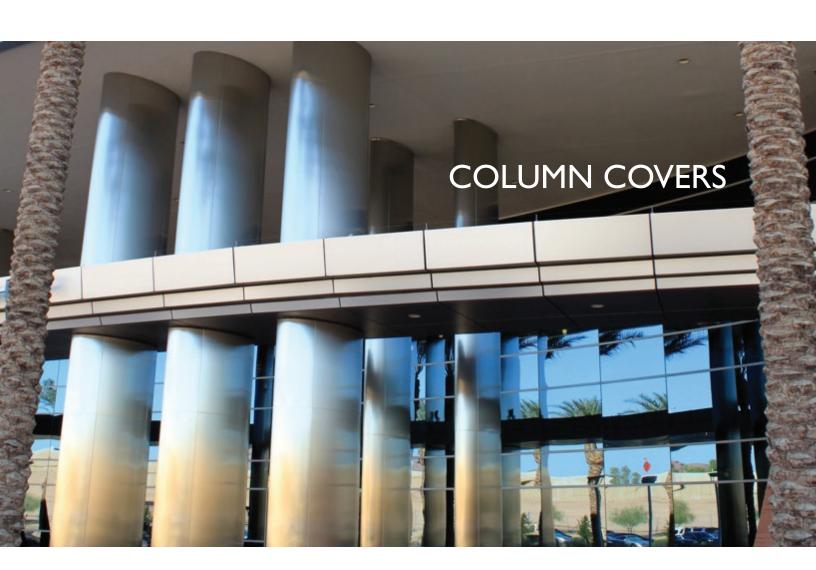

12' tall columns in one section.

Taller columns will require stacked segments.

Pre-rolled and formed metal surrounds with key slot attachment to mount direct to metal studs (by others).

Standard Vertical & Horizontal Butt Joints allow for a clean, precise installation, revealing only a hairline joint.

Columns can also direct mount to existing concrete piers.

#### Stainless Steel - standard 18 ga (up to 16 ga)

- Unique Móz Grain Patterns
- Brushed #4
- Polished #8
- Embossed