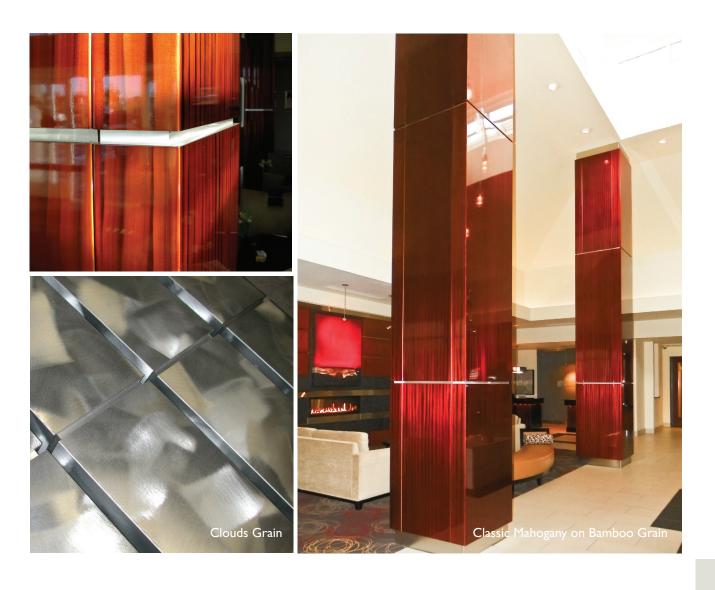

contact us.

2 Sections

3 Sections

4 Sections

Min. diameter 16"
Max. diameter 35"

Min. diameter 24"
Max. diameter 48"
Max. diameter 70"





12' tall columns in one section.

Taller columns will require stacked segments.

Pre-rolled and formed metal surrounds with key slot attachment to mount direct to metal studs (by others).





Standard Vertical & Horizontal Butt Joints allow for a clean, precise installation, revealing only a hairline joint.

Columns can also direct mount to existing concrete piers.





# OTHER OPTIONS

- Open Reveals (horizontal & vertical)
- Recessed Base and/or Capital
- Protruding Base and/or Capital
- Cap Closures
- Sound Deadening
- Internal Support Post (factory post)
- Custom Cut Outs
- Perforated
- Tapering Shapes
- Custom Colors
- Exterior Finishes





# MATERIALS

Móz column covers offer variety and possibilities, with a more **affordable** price point and hundreds of color options not typically available. Our simple specification process makes it easy to choose the options that fit your project's budget and installation environment.

# Móz Column Covers are available in a variety of materials and finishes to meet your needs:

#### Aluminum — standard .090" thickness (up to .125")

- Unique Móz Color Collections and Grain Patterns
- Móz Engravings
- Perforated
- Powder Coating **NEW**
- Fluoropolymer (PVDF) Coatings **NEW** (10-20 year exterior warranty)

#### Stainless Steel - standard 18 ga (up to 16 ga)

- Unique Móz Grain Patterns
- Brushed #4
- Polished #8
- Embossed



# FINISHES

## Móz Grains (aluminum or stainless) +more grai