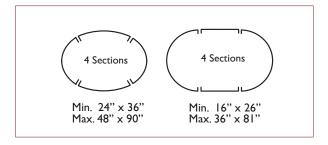

# DETAILS

Available in a variety of standard shapes and sizes. Partials and custom shapes also available; contact us.

2 Sections

3 Sections

4 Sections

Min. diameter 16"
Max. diameter 35"

Min. diameter 24"
Max. diameter 48"
Max. diameter 70"