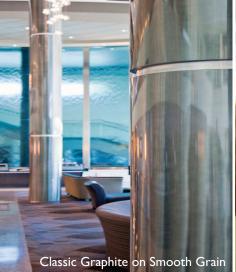

# EASY-TO-ASSEMBLE COLUMN COVERS

For over twenty-five years, Móz Designs has provided pre-engineered column covers to conceal structural elements for the design and construction industry utilizing our signature colors and grains. Today we are proud to offer more durable finish options such as powder and kynar coatings in addition to brushed stainless steel thus bringing Móz Easy-to-Assemble Column Covers to a wider network.

## When we say "easy" we mean it.

- Reliable customer service
- Standard CAD details, spec sheets, and an easy-to-use quote request form online
- · Pre-formed and finished column sections with all brackets, angles, trims and clips included
- Design assistance & value engineering
- Versatile wet or dry joint system
- Shop drawing submittals and installation instructions
- · Affordable material and finish options including
- Exterior options with 10 to 20 year warranty