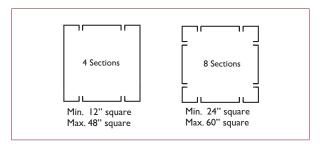

# DETAILS

Available in a variety of standard shapes and sizes. Partials and custom shapes also available; contact us.

2 Sections

3 Sections

4 Sections

Min. diameter 16"
Max. diameter 35"

Min. diameter 24"
Max. diameter 48"
Max. diameter 70"