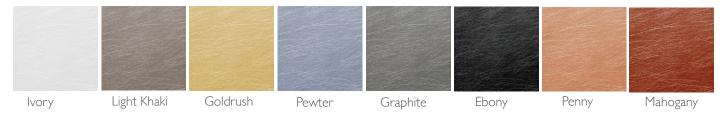

dable** price point and hundreds of color options not typically available. Our simple specification process makes it easy to choose the options that fit your project's budget and installation environment.

# Móz Column Covers are available in a variety of materials and finishes to meet your needs:

#### Aluminum — standard .090" thickness (up to .125")

- Unique Móz Color Collections and Grain Patterns
- Móz Engravings
- Perforated
- Powder Coating **NEW**
- Fluoropolymer (PVDF) Coatings **NEW** (10-20 year exterior warranty)

#### Stainless Steel - standard 18 ga (up to 16 ga)

- Unique Móz Grain Patterns
- Brushed #4
- Polished #8
- Embossed



# FINISHES

## Móz Grains (aluminum or stainless) +more grains available online



### Móz Colors (aluminum only) +more colors available online



## Engravings (aluminum only) +more colors available online



# Powder Coatings – Tiger Drylac® NEW Fluoropolymer (PVDF) Coatings – Fluropon® by Valspar or Duranar® by PPG **NEW**

contact coating manufacturers for complete color charts



### Embossed Stainless NEW +more patterns available



Fluropon® or Duranar® Fluropolymer (PVDF) Resin coatings provide exceptional resistance to harsh environments, sunlight, moisture and temperature. They are an excellent choice for exterior architectural applications. They are warranted against fading, cracking and peeling for 20 years.

## Contact us for custom color matching and digital graphic applications!

View the entire Moz Color Palette online at mozdesigns.com.



Móz Designs has been a leader in decorative metal surfaces since 1989. Based