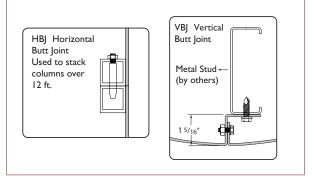

12' tall columns in one section.

Taller columns will require stacked segments.

Pre-rolled and formed metal surrounds with key slot attachment to mount direct to metal studs (by others).

Standard Vertical & Horizontal Butt Joints allow for a clean, precise installation, revealing only a hairline joint.