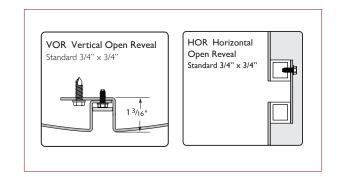

12' tall columns in one section.

Taller columns will require stacked segments.

Pre-rolled and formed metal surrounds with key slot attachment to mount direct to metal studs (by others).

Standard Vertical & Horizontal Butt Joints allow for a clean, precise installation, revealing only a hairline joint.

# OTHER OPTIONS

- Open Reveals (horizontal & vertical)
- Recessed Base and/or Capital
- Protruding Base and/or Capital
- Cap Closures
- Sound Deadening
- Internal Support Post (factory post)
- Custom Cut Outs
- Perforated
- Tapering Shapes
- Custom Colors
- Exterior Finishes