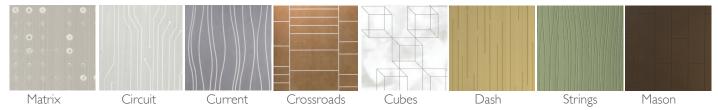

available. Our simple specification process makes it easy to choose the options that fit your project's budget and installation environment.

# Móz Column Covers are available in a variety of materials and finishes to meet your needs:

#### Aluminum — standard .090" thickness (up to .125")

- Unique Móz Color Collections and Grain Patterns
- Móz Engravings
- Perforated
- Powder Coating **NEW**
- Fluoropolymer (PVDF) Coatings **NEW** (10-20 year exterior warranty)

#### Stainless Steel - standard 18 ga (up to 16 ga)

- Unique Móz Grain Patterns
- Brushed #4
- Polished #8
- Embossed



# FINISHES

## Móz Grains (aluminum or stainless) +more grains available online



### Móz Colors (aluminum only) +more colors available online



## Engravings (aluminum only) +more colors available online



# Powder Coatings – Tiger Drylac® NEW Fluoropolymer (PVDF) Coatings – Fluropon® by Valspar or Duranar® by PPG **NEW**

contact coating manufacturers for complete color charts



### Embossed Stainless NEW +more patterns available



Fluropon® or Duranar® Fluropolymer (PVDF) Resin coatings provide exceptional resistance to harsh environments, sunlight, moisture and temperature. They are an excellent choice for exterior architectural applications. They are warranted against fading, cracking and peeling for 20 years.

## Contact us for custom color matching and digital graphic applications!

View the entire Moz Color Palette online at mozdesigns.com.



Móz Designs has been a leader in decorative metal surfaces since 1989. Based in Oakland, California, Móz metals and products are USA design