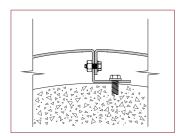

ress, CNC router, MIG/TIG welding, water jet and laser cutting. Contact us or visit our website for more information to help with your next project – **mozdesigns.com.** 







# DETAILS

Available in a variety of standard shapes and sizes. Partials and custom shapes also available; contact us.

2 Sections

3 Sections

4 Sections

Min. diameter 16"
Max. diameter 35"

Min. diameter 24"
Max. diameter 48"
Max. diameter 70"





12' tall columns in one section.

Taller columns will require stacked segments.

Pre-rolled and formed metal surrounds with key slot attachment to mount direct to metal studs (by others).





Standard Vertical & Horizontal Butt Joints allow for a clean, precise installation, revealing only a hairline joint.

Columns can also direct mount to existing concrete piers.





# OTHER OPTIONS

- Open Reveals (horizontal & vertical)
- Recessed Base and/or Capital
- Protruding Base and/or Capital
- Cap Closures
- Sound Deadening
- Internal Support Post (factory post)
- Custom Cut Outs
- Perforated
- Tapering Shapes
- Custom Colors
- Exterior Finishes





# MATERIALS

Móz column covers offer variety and possibilities, with a more **affordable** price point and hundreds of color options not typically available. Our simple specification process makes it easy to choose the options that fit your project's budget and installation environment.

# Móz Column Covers are available in a variety of materials and finishes to meet your needs:

#### Aluminum — standard .090" thickness (up to .125")

- Unique Móz Color Collections and Grain Patterns
- Móz Engravings
- Perfor