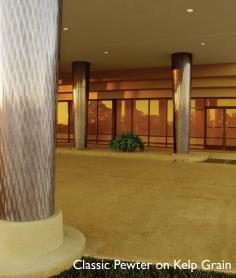

# EASY-TO-ASSEMBLE COLUMN COVERS

For over twenty-five years, Móz Designs has provided pre-engineered column covers to conceal structural elements for the design and construction industry utilizing our signature colors and grains. Today we are proud to offer more durable finish options such as powder and kynar coatings in addition to brushed stainless steel thus bringing Móz Easy-to-Assemble Column Covers to a wider network.

## When we say "easy" we mean it.

- Reliable customer service
- Standard CAD details, spec sheets, and an easy-to-use quote request form online
- · Pre-formed and finished column sections with all brackets, angles, trims and clips included
- Design assistance & value engineering
- Versatile wet or dry joint system
- Shop drawing submittals and installation instructions
- · Affordable material and finish options including
- Exterior options with 10 to 20 year warranty