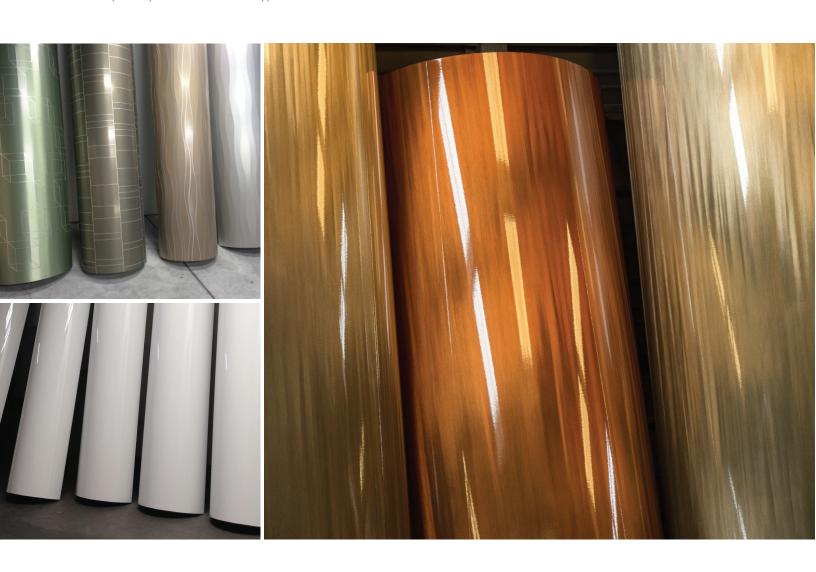

ated
- Tapering Shapes
- Custom Colors
- Exterior Finishes





# MATERIALS

Móz column covers offer variety and possibilities, with a more **affordable** price point and hundreds of color options not typically available. Our simple specification process makes it easy to choose the options that fit your project's budget and installation environment.

# Móz Column Covers are available in a variety of materials and finishes to meet your needs:

#### Aluminum — standard .090" thickness (up to .125")

- Unique Móz Color Collections and Grain Patterns
- Móz Engravings
- Perforated
- Powder Coating **NEW**
- Fluoropolymer (PVDF) Coatings **NEW** (10-20 year exterior warranty)

#### Stainless Steel - standard 18 ga (up to 16 ga)

- Unique Móz Grain Patterns
- Brushed #4
- Polished #8
- Embossed



# FINISHES

## Móz Grains (aluminum or stainless) +more grains available online



### Móz Colors (aluminum only) +more colors available online



## Engravings (aluminum only) +more colors available online



# Powder Coatings – Tiger Drylac® NEW Fluoropolymer (PVDF) Coatings – Fluropon® by Valspar or Duranar® by PPG **NEW**

contact coating manufacturers for complete color charts



### Embossed Stainless NEW +more patterns available



Fluropon® or Duranar® Fluropolymer (PVDF) Resin coatings provide exceptional resistance to harsh environments, sunlight, moisture and temperature. They are an excellent choice for exterior architectural applications. They are warranted against fading, cracking and peeling for 20 years.

## Contact us for custom color matching and digital graphic applica