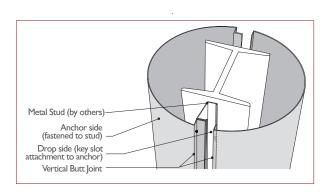

12' tall columns in one section.

Taller columns will require stacked segments.

Pre-rolled and formed metal surrounds with key slot attachment to mount direct to metal studs (by others).

Standard Vertical & Horizontal Butt Joints allow for a clean, precise installation, revealing only a hairline joint.

Columns can also direct mount to existing concrete piers.