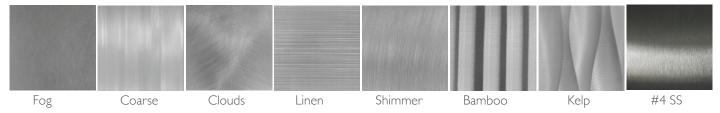

lumn covers offer variety and possibilities, with a more **affordable** price point and hundreds of color options not typically available. Our simple specification process makes it easy to choose the options that fit your project's budget and installation environment.

# Móz Column Covers are available in a variety of materials and finishes to meet your needs:

#### Aluminum — standard .090" thickness (up to .125")

- Unique Móz Color Collections and Grain Patterns
- Móz Engravings
- Perforated
- Powder Coating **NEW**
- Fluoropolymer (PVDF) Coatings **NEW** (10-20 year exterior warranty)

#### Stainless Steel - standard 18 ga (up to 16 ga)

- Unique Móz Grain Patterns
- Brushed #4
- Polished #8
- Embossed



# FINISHES

## Móz Grains (aluminum or stainless) +more grains available online



### Móz Colors (aluminum only) +more colors available online



## Engravings (aluminum only) +more colors available online



# Powder Coatings – Tiger Drylac® NEW Fluoropolymer (PVDF) Coatings – Fluropon® by Valspar or Duranar® by PPG **NEW**

contact coating manufacturers for complete color charts



### Embossed Stainless NEW +more patterns available



Fluropon® or Duranar® Fluropolymer (PVDF) Resin coatings provide exceptional resistance to harsh environments, sunlight, moisture and temperature. They are an excellent choice for exterior architectural applications. They are warranted against fading, cracking and peeling for 20 years.

## Contact us for custom color matching and digital graphic applications!

View the entire Moz Color Palette online at mozdesigns.com.



Móz Designs