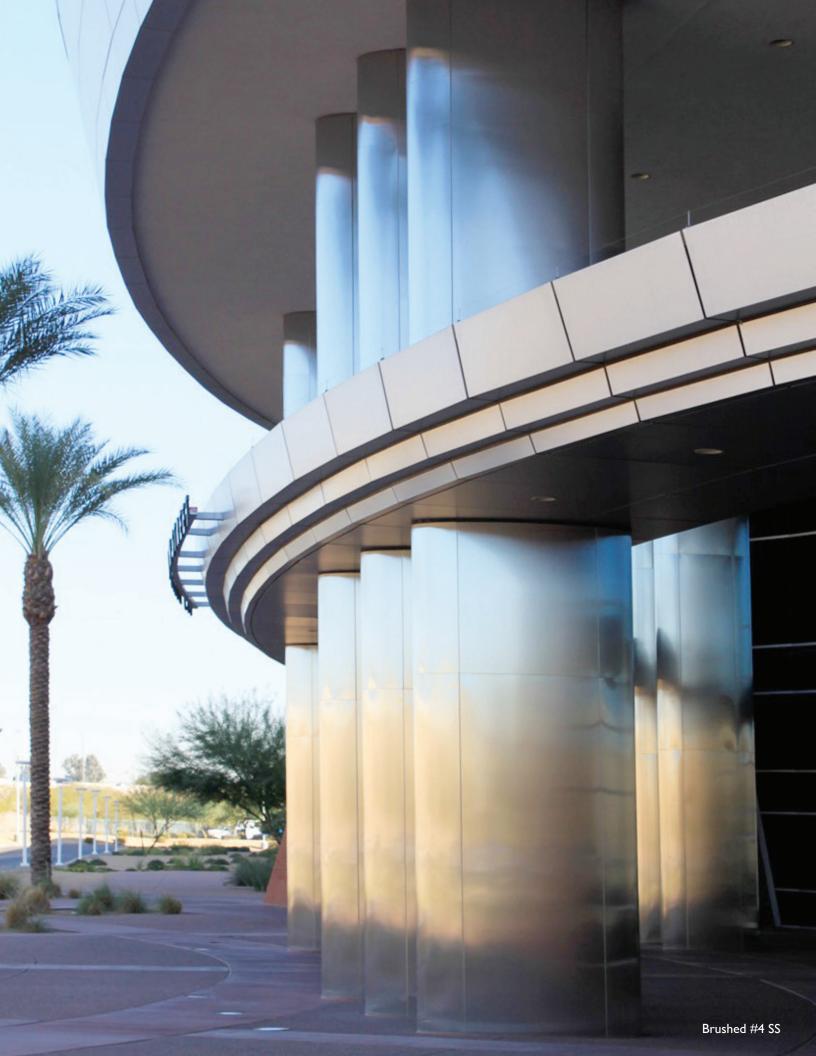

#### Aluminum — standard .090" thickness (up to .125")

- Unique Móz Color Collections and Grain Patterns
- Móz Engravings
- Perforated
- Powder Coating **NEW**
- Fluoropolymer (PVDF) Coatings **NEW** (10-20 year exterior warranty)

### Embossed Stainless NEW +more patterns available

Fluropon® or Duranar® Fluropolymer (PVDF) Resin coatings provide exceptional resistance to harsh environments, sunlight, moisture and temperature. They are an excellent choice for exterior architectural applications. They are warranted against fading, cracking and peeling for 20 years.