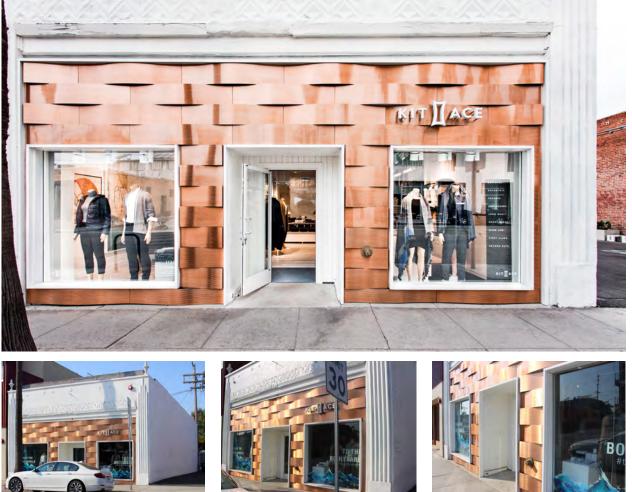

## Copper Curb Appeal Kit & Ace Case Study

Kit & Ace, a Canadian apparel brand started in 2014, is best known for its innovative line of technical cashmere clothing inspired by the form and functionality of athletic wear. Now with over 60 locations throughout Canada and the U.S., Kit & Ace is a leading pioneer of technical design in the fashion industry. In 2015, the growing company decided to upgrade their storefronts with some captivating

curb

appeal to match the cool and comfortable new clothing line.

Móz collaborated with designers at Gensler to manufacture exterior wall panels in shimmering copper for the Kit & Ace Venice Beach location. The aluminum metal waves were fashionable yet durable to match the company's aesthetic philosophy. Móz worked on a similar storefront for the <u>Kit & Ace</u> <u>Walnut Creek</u> location, which featured an exterior wall panel in a linear copper application. In their own words about the project, Kit & Ace proclaim: You never have to sacrifice functionality for style.

## **Project Details**

Name: Kit & Ace Location: Venice Beach, CA Completed: 2015 Designer: Gensler Featured Móz Products: <u>Tides Ocean Waves Wall</u> in Champagne with <u>Shimmer Grain</u> and Polycoat Gloss Finish