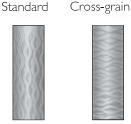

## **Grain direction** on panels:

| STANDARD FEATURES                                          |  |               |                 |            |
|------------------------------------------------------------|--|---------------|-----------------|------------|
| Number of Panels:                                          |  | Overall Size: |                 |            |
|                                                            |  |               |                 |            |
| Panel Size (please select one)                             |  |               |                 |            |
| RW3296 - 32" X 96"                                         |  | RW4496 - 4    | 14" X 96"       |            |
| <b>RW3212</b> - 32" X 120"                                 |  |               | RW4412 - 4      | 14" X 120" |
| RW3214 - 32" X 144" RW4414 - 44" X 144"                    |  |               |                 |            |
| Orientation<br>Horizontal (H) or Vertical (V)              |  | н             | >               |            |
| Color                                                      |  |               |                 |            |
| Grain                                                      |  |               |                 |            |
| Pattern direction on panels<br>(Directional patterns only) |  | Standard      | Cross-<br>grain |            |
| Polycoat Finish<br>Gloss (GL) or Matte (MT)                |  | GL            | МТ              |            |