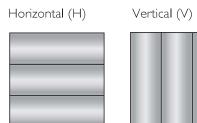

#### **Orientation:**

| STANDARD FEATURES                                          |  |               |                 |            |
|------------------------------------------------------------|--|---------------|-----------------|------------|
| Number of Panels:                                          |  | Overall Size: |                 |            |
|                                                            |  |               |                 |            |
| Panel Size (please select one)                             |  |               |                 |            |
| RW3296 - 32" X 96"                                         |  | RW4496 - 4    | 14" X 96"       |            |
| <b>RW3212</b> - 32" X 120"                                 |  |               | RW4412 - 4      | 14" X 120" |
| RW3214 - 32" X 144" RW4414 - 44" X 144"                    |  |               |                 |            |
| Orientation<br>Horizontal (H) or Vertical (V)              |  | н             | >               |            |
| Color                                                      |  |               |                 |            |
| Grain                                                      |  |               |                 |            |
| Pattern direction on panels<br>(Directional patterns only) |  | Standard      | Cross-<br>grain |            |
| Polycoat Finish<br>Gloss (GL) or Matte (MT)                |  | GL            | МТ              |            |