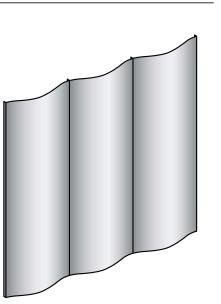

# Móz Walls - Tides Rolling Waves

RFQ - Request for Quote



# **CONTACT INFORMATION**

Company: \_ Address: \_ City, State: \_\_\_\_\_ Zip: \_\_\_\_ Phone: \_\_\_\_\_ Fax: \_\_\_\_\_ Email: \_



### **Standard Panel Sizes:**



#### **Orientation:**



## **Grain direction** on panels:





# PROJECT INFORMATION

| Date:               |               |
|---------------------|---------------|
| Job Name:           |               |
| City/State:         |               |
| Install Date:       | Bid Due Date: |
| Ship To (Zip Code): |               |
| Arch/Designer:      |               |

| STANDARD FEATURES                                          |  |               |                 |            |
|------------------------------------------------------------|--|---------------|-----------------|------------|
| Number of Panels:                                          |  | Overall Size: |                 |            |
|