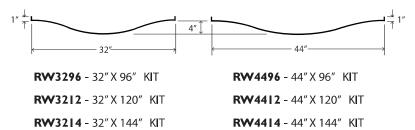

### **Standard Panel Sizes:**

| STANDARD FEATURES                                          |  |               |                 |            |
|------------------------------------------------------------|--|---------------|-----------------|------------|
| Number of Panels:                                          |  | Overall Size: |                 |            |
|                                                            |  |               |                 |            |
| Panel Size (please select one)                             |  |               |                 |            |
| RW3296 - 32" X 96"                                         |  | RW4496 - 4    | 14" X 96"       |            |
| <b>RW3212</b> - 32" X 120"                                 |  |               | RW4412 - 4      | 14" X 120" |
| RW3214 - 32" X 144" RW4414 - 44" X 144"                    |  |               |                 |            |
| Orientation<br>Horizontal (H) or Vertical (V)              |  | н             | >               |            |
| Color                                                      |  |               |                 |            |
| Grain                                                      |  |               |                 |            |
| Pattern direction on panels<br>(Directional patterns only) |  | Standard      | Cross-<br>grain |            |
| Polycoat Finish<br>Gloss (GL) or Matte (MT)                |  | GL            | МТ              |            |