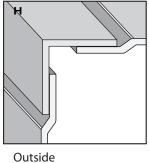

# Corner trim (1 1/2" x 1 1/2") Edge trim (1" wide) Panel shapes available in Custom sizes (contact factory). G 90 deg. Inside Corner E Chair Rail F Edge Trim F Edge Trim F Edge Trim F Edge Trim C 90 deg. Inside Corner Flat Base Board ACCESSORIES F C Flat Base Board C Flat Base Board

### **CORNER TRIM**

Chair Rail

Edge Trim

Custom (not shown on drawing)

rev. 5/2021