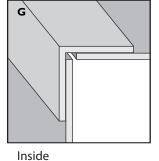

# Corner trim (1 1/2" x 1 1/2") Edge trim (1" wide) Panel shapes available in Custom sizes (contact factory). G 90 deg. Inside Corner E Chair Rail F Edge Trim F Edge Trim F Edge Trim F Edge Trim C 90 deg. Inside Corner Flat Base Board ACCESSORIES F C Flat Base Board C Flat Base Board

### **CORNER TRIM**

Chair Rail

Edge Trim

Custom (not shown on drawing)

rev. 5/2021