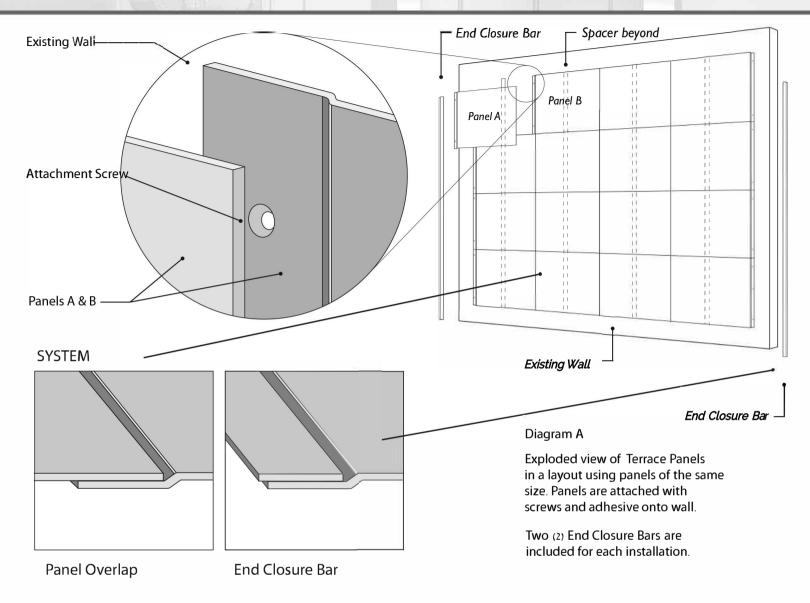

# Móz Terrace Panel System

**Technical Information** 

# STANDARD FEATURES

- · Complete engineered system, packaged and shipped ready to install
- .090" Aluminum Rigid Panels with lap joint seams
- · Pre-drilled holes for direct hardware fastening.
- · Horizontal or Vertical installation.
- · Unique Móz Color & Grain options.