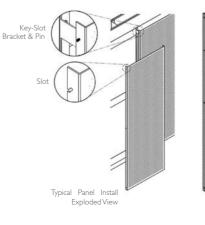

#### TERRACE & KEY-SLOT WALL PANELS

For a truly upscale look and feel, formed Terrace and Key-Slot Wall Panels are the perfect choice to fit your project's design and budget. Pre-formed and sized panels deliver as a ready-to-install system.

#### Features:

- Systemized solution for ease of installation.
- Custom sizes and scalability
- Over 3,000 Móz Color & Grain options
- Powder & Kynar based coatings rated for exterior up to 10-20 years

Key-Slot Wall Panels