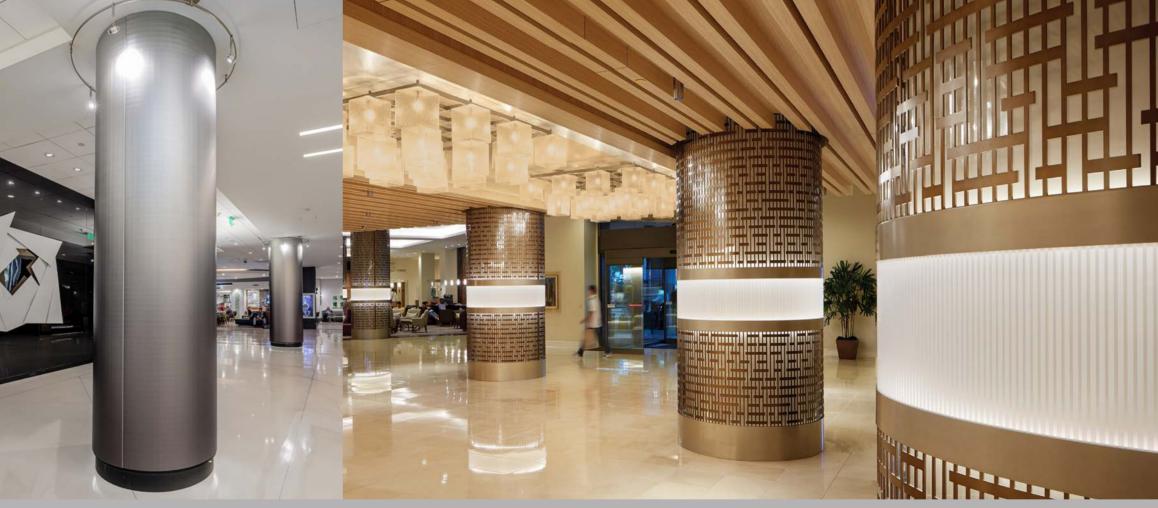

## COLUMN COVERS

#### ROUND, SQUARE, OVAL

Móz column covers offer variety and possibilities with thousands of color options not typically available. Our simple specification process makes it easy to choose the options that fit your project's budget and installation environment.

Round Columns — Gradients Aurora, Coarse

Round Columns — Gradients Moonlight, Line

Backlit Round Columns — Custom Laser Cut Pattern, Classic Medium Bronze Color

#### Features:

- Systemized solution for ease of installation.
- Aluminum, Perforated, Laser Cut, and Stainless
- Custom sizes and scalability
- Over 3,000 Móz Color & Grain options
- Powder & Kynar based coatings rated for exterior up to 10-20 years