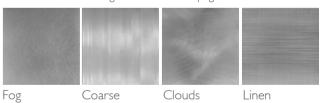

MACHINE GRAINS

Linen

Shimmer

HAND GRAINS

Rattan

Bamboo

Coarse

Clouds Ripples

Directional grains always run parallel to the long side of a sheet. Grains shown in a clear finish and represent a 4'x 4' sheet.

Honduran

Khaki

Mahogany

Ebony