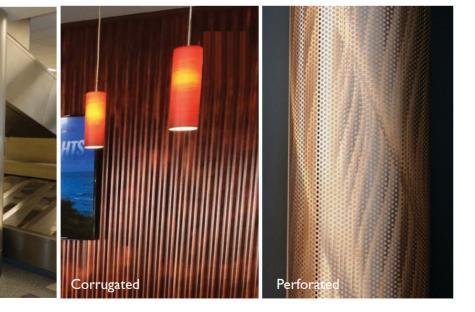

#### Aluminum

Solid core metal sheets of aluminum are our most popular material. Available in all Color Collections and in a variety of thicknesses ranging from .040" for use as a laminate, up to .125" for use on our architectural products. Also available in Laser Cut, Perforated, Engravings, and Corrugated.

## PERFORATED/LASER CUT

#### PATTERNS FOR INTERIOR & EXTERIOR APPLICATIONS

From an interior partition or feature wall to a stunning exterior facade, seamlessly divide space with a reflective natural metal or a bold colorful pattern using a durable and cost effective material solution. Available in many standard patterns with the ability to customize the design to control the amount of light flow.

## CORRUGATED

#### CORRUGATED ALUMINUM PRODUCES MOVEMENT

Take an innovative approach to traditional materials by incorporating color and visual texture. Infuse your project with intrigue and movement perfectly tuned to their surroundings.