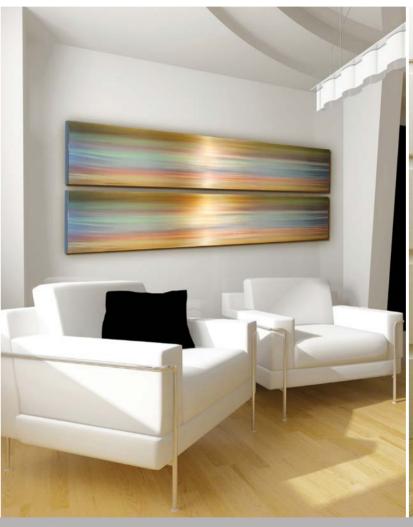

## MÓZ ART

#### OUR METAL IS YOUR CANVAS

Let creativity guide the way as you design custom artwork using our multi-dimensional metals as a canvas. Select your material, layout, color and pattern to create a one-of-a-kind art piece that is sure to spark conversation. Use one of our metal patterns or design your own using our online configuration tool.

Fides — Modular Shapes Add Depth and Dimension

Digital — Custom Metal Art Prints

Blendz — Infuse Spaces with Vibrant Colors and Patterns

 $\mathsf{V}$ eaves - Woven Metal Ribbons add Texture and Intrigue