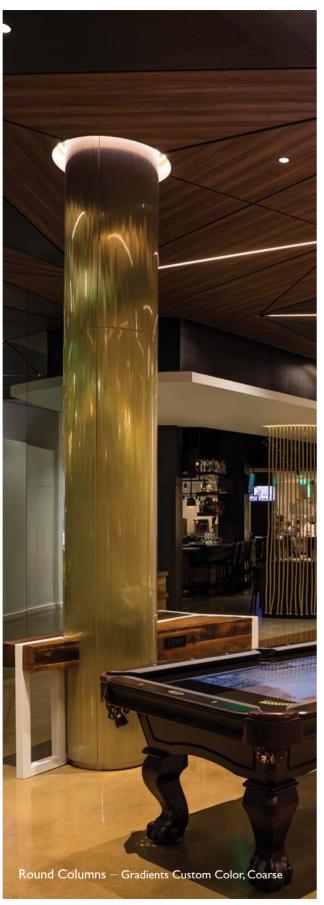

## COLUMN COVERS

#### ROUND, SQUARE, OVAL

Móz column covers offer variety and possibilities with thousands of color options not typically available. Our simple specification process makes it easy to choose the options that fit your project's budget and installation environment.

Round Columns — Gradients Aurora, Coarse

Round Columns — Gradients Moonlight, Line

Backlit Round Columns — Custom Laser Cut Pattern, Classic Medium Bronze Color