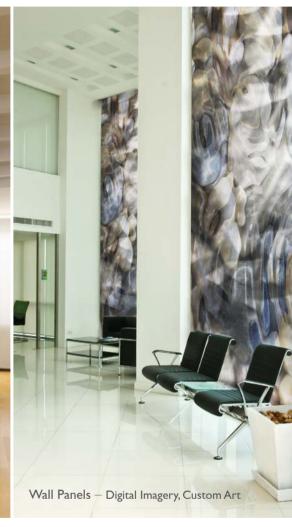

## DIGITAL IMAGERY

Combine one of Móz dynamic metal grains with your custom image to create a unique multi-layered surface. High Res showcases premium quality imagery for translucent panels in solid metal or perforated metal.

#### Features:

- Can be applied to many Móz Product Offerings
- Choose your Art, Pick Your Grain and Finish
- Design Assistance
- Consultation for your stock imagery choices
- Qualified technologies and labor
- Environmentally Friendly (made from 80% recycled aluminum)

View all options:

mozdesigns.com/custom-digital-imagery

Your Artwork Our Grains The Result