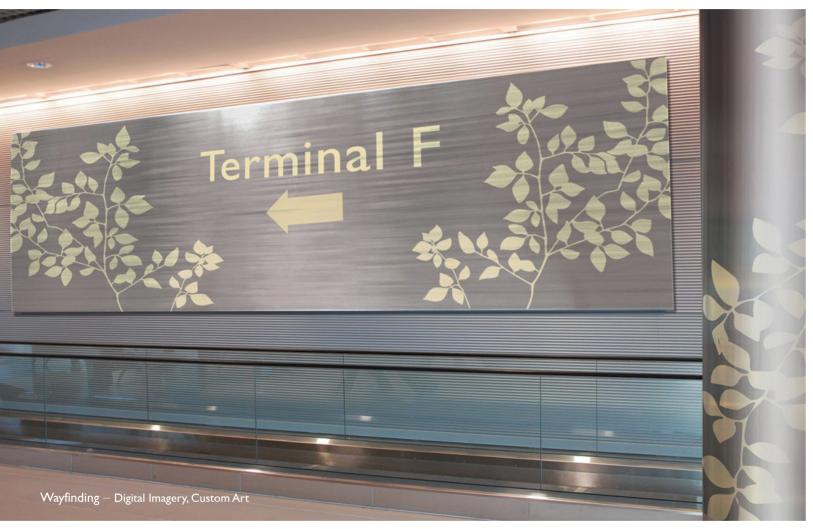

## DIGITAL IMAGERY

Combine one of Móz dynamic metal grains with your custom image to create a unique multi-layered surface. High Res showcases premium quality imagery for translucent panels in solid metal or perforated metal.

#### Features:

- Can be applied to many Móz Product Offerings
- Choose your Art, Pick Your Grain and Finish
- Design Assistance
- Consultation for your stock imagery choices
- Qualified technologies and labor
- Environmentally Friendly (made from 80% recycled aluminum)

View all options:

mozdesigns.com/custom-digital-imagery

Your Artwork Our Grains The Result