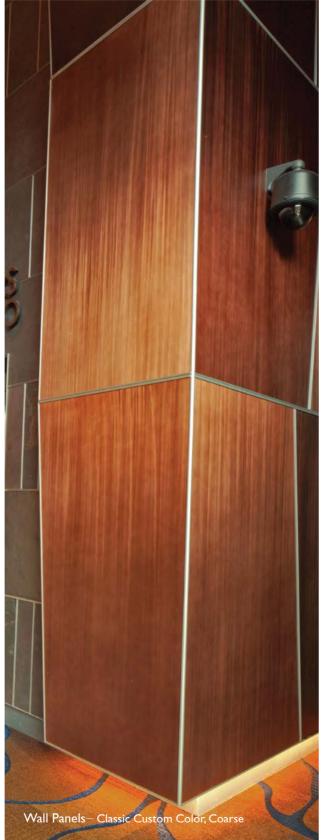

#### TERRACE & KEY-SLOT WALL PANELS

For a truly upscale look and feel, formed Terrace and Key-Slot Wall Panels are the perfect choice to fit your project's design and budget. Pre-formed and sized panels deliver as a ready-to-install system.

Terrace Wall Panels - Classic Custom Color, Coarse

Key-Slot Wall Panels — Blendz / Patina, Custom Color, Fog Grain, Digital Perf