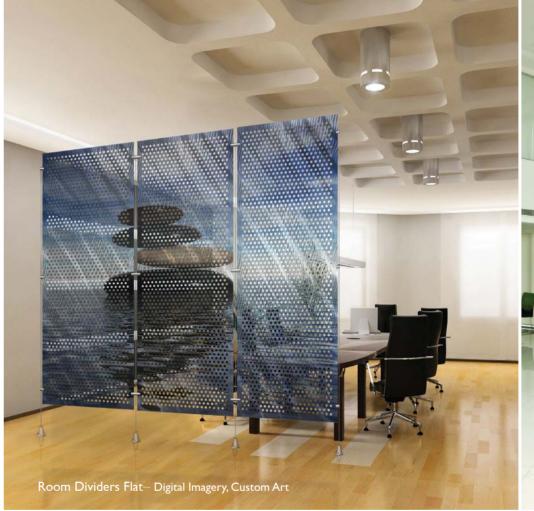

## DIVIDERS

#### EASY TO ASSEMBLE KITS

Our dividers are a creative way to redefine your office, entryway or meeting room. Choose from a variety of metal or acrylic material options. Each kit arrives ready to install; with all panels and hardware included.

Divider – Cables with Grippers, Laser Cut Morph Black Matte

Divider - Posts with Grippers, Acrylic A60 Clea

Divider – Frame, Laser Cut Royal Light Chestnut

#### Features:

- Standard 3-panel kit in 3' wide by 5' and 8' heights including post or cable attachments
- Aluminum, Perforated, Laser Cut, or Acrylic
- Custom sizes and scalability
- Over 3,000 Móz Color & Grain options