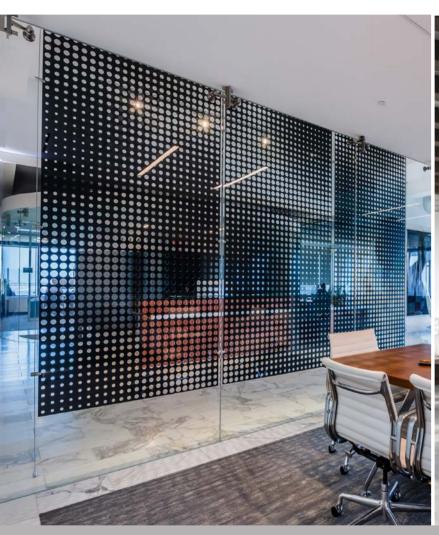

## PERFORATED/LASER CUT

#### PATTERNS FOR INTERIOR & EXTERIOR APPLICATIONS

From an interior partition or feature wall to a stunning exterior facade, seamlessly divide space with a reflective natural metal or a bold colorful pattern using a durable and cost effective material solution. Available in many standard patterns with the ability to customize the design to control the amount of light flow.

#### Laser Cut Patterns:

(More available including custom options.)

3/8" dia. 3/4" stg (17% open area)