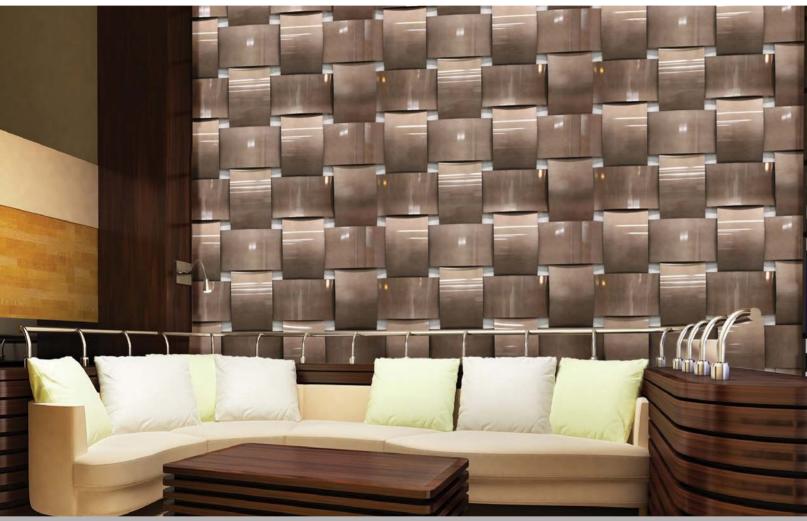

## DIMENSIONAL WALLS

#### WEAVE WALL, BASKET WEAVE

Make an impressive statement with Móz Dimensional Walls. Designed for easy assembly and installation, and decorated with our unique grains and colors to provide texture, depth and movement to your environments. Whether you have a large or small installation, we can work with your design team to achieve something amazing!

#### Features:

- Systemized solution for ease of installation.
- Aluminum and Perforated (Weave Wall only)
- Custom sizes and scalability
- Over 3,000 Móz Color & Grain options
- Powder & Kynar based coatings rated for exterior up to 10-20 years