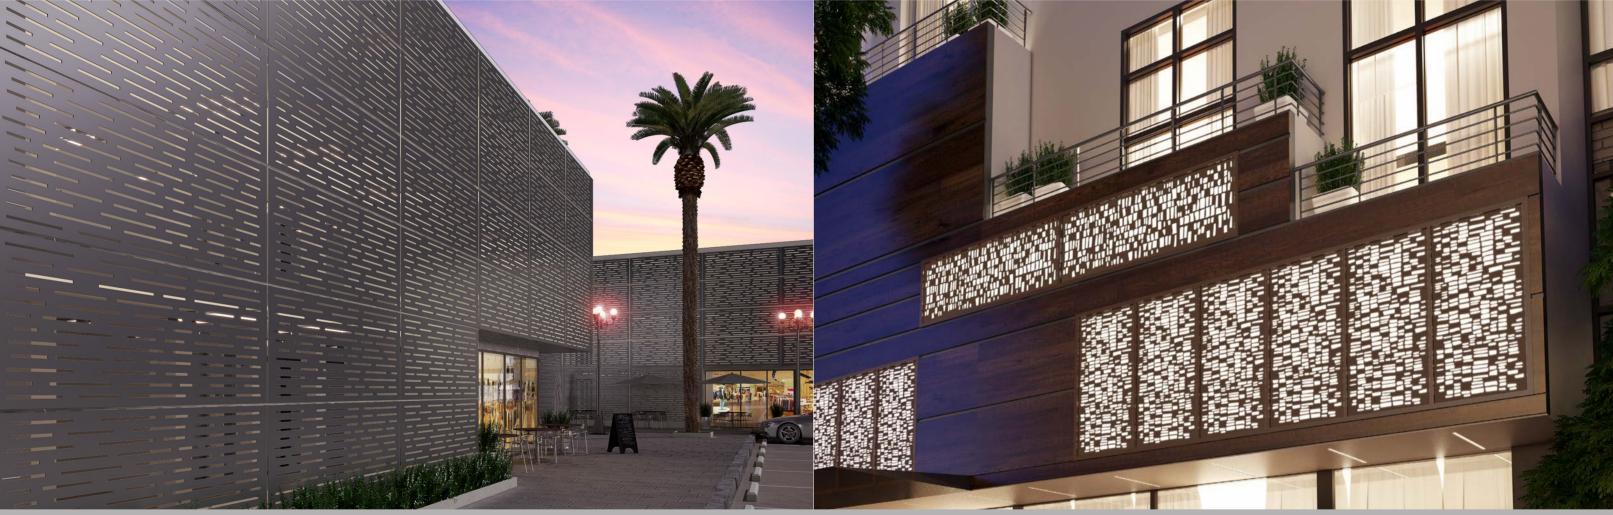

## PERFORATED/LASER CUT

#### PATTERNS FOR INTERIOR & EXTERIOR APPLICATIONS

From an interior partition or feature wall to a stunning exterior facade, seamlessly divide space with a reflective natural metal or a bold colorful pattern using a durable and cost effective material solution. Available in many standard patterns with the ability to customize the design to control the amount of light flow.

#### Features:

- Various gage thicknesses for added versatility
- Aluminum and Stainless
- Standard patterns and custom options
- Over 3,000 Móz Color & Grain options
- Powder & Kynar based coatings rated for exterior up to 10-20 years

## EXTERIOR APPLICATIONS

#### COLUMNS, FACADES, SCREENS, SIGNAGE & ART

Bring Móz outside with our specially formulated durable coatings and unique color collections, both standard and custom. We even offer new custom digital capabilities to really drive your design sense wild.

#### Features:

- Pre-finished and fabricated to arrive ready for installation
- A partner in seeking a cost effective systemized approach to custom
- Over 3,000 Móz Color & Grain options (5 yr.)
- Stainless, #4 brushed or embossed options
- Powder & Kynar based coatings rated for exterior up to 10-20 years