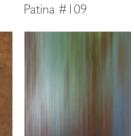

## GRADIENTS

Gradients offers a sophisticated and subtle way to add visual interest. Gradients are available in Aluminum, Perforated and Corrugated Aluminum.

View all: mozdesigns.com/gradients-collection

#### GRADIENTS COLLECTION

Dusk

Moonlight

Aurora

Mars

Twilight

Sunray

Night Sky