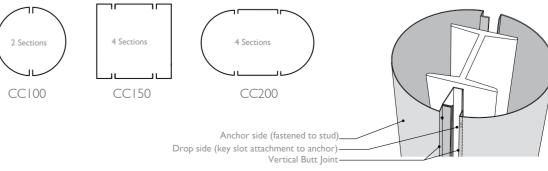

## COLUMN COVERS

#### ROUND, SQUARE, OVAL

Móz column covers offer variety and possibilities with thousands of color options not typically available. Our simple specification process makes it easy to choose the options that fit your project's budget and installation environment.

Embossed Stainless available for higher impact installations.

Linen MM Starlight MM 2WL MM Eisblume MM

Column Sizes and System