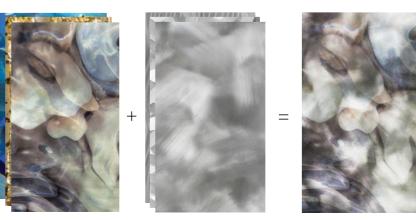

## DIGITAL IMAGERY

Combine one of Móz dynamic metal grains with your custom image to create a unique multi-layered surface. High Res showcases premium quality imagery for translucent panels in solid metal or perforated metal.

#### Features:

- Can be applied to many Móz Product Offerings
- Choose your Art, Pick Your Grain and Finish
- Design Assistance
- Consultation for your stock imagery choices
- Qualified technologies and labor
- Environmentally Friendly (made from 80% recycled aluminum)

View all options:

mozdesigns.com/custom-digital-imagery

Your Artwork Our Grains The Result