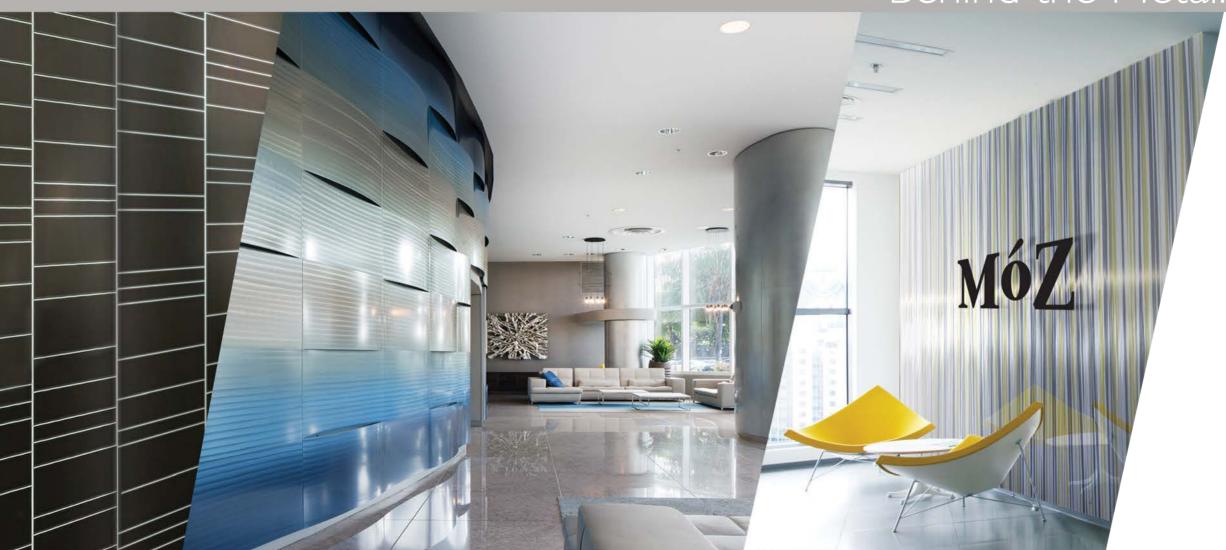

# Choose your Materials

Móz metals are made from solid core metal giving it more integrity than a standard foil laminate. Available in a variety of gage thicknesses to go beyond a laminate and become a true building material.

# Choose your Finish

Unique designer metals with over 3,000 possible options. Simply choose a base material, grain, color, along with protective finish to instantly transform your space.