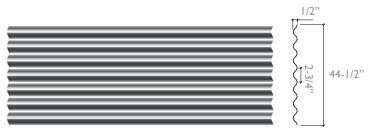

#### Features:

- Solid-core .050" aluminum or .063" perforated aluminum
- 44-1/2" by 96" and 120" standard sheet sizes
- Custom sizes and options
- Over 3,000 Móz Color & Grain options
- Powder & Kynar based coatings rated for exterior up to 10-20 years

#### Standard Corrugated Profiles

Corrugation runs parallel to the length of each sheet as shown. Overall coverage area of corrugated panels varies due to overlapping joints.

77