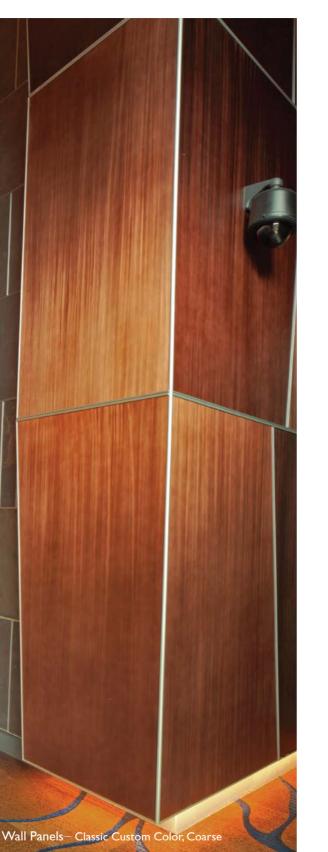

#### TERRACE & KEY-SLOT WALL PANELS

For a truly upscale look and feel, formed Terrace and Key-Slot Wall Panels are the perfect choice to fit your project's design and budget. Pre-formed and sized panels deliver as a ready-to-install system.

Terrace Wall Panels - Classic Custom Color, Coarse

Key-Slot Wall Panels — Blendz / Patina, Custom Color, Fog Grain, Digital Perf