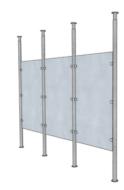

## DIVIDERS

#### EASY TO ASSEMBLE KITS

Our dividers are a creative way to redefine your office, entryway or meeting room. Choose from a variety of metal or acrylic material options. Each kit arrives ready to install; with all panels and hardware included.

Divider – Cables with Grippers, Laser Cut Morph Black Matte

Divider - Posts with Grippers, Acrylic A60 Clea

Divider – Frame, Laser Cut Royal Light Chestnut

#### Features:

- Standard 3-panel kit in 3' wide by 5' and 8' heights including post or cable attachments
- Aluminum, Perforated, Laser Cut, or Acrylic
- Custom sizes and scalability
- Over 3,000 Móz Color & Grain options

Posts with Grippers

Cables with Grippers