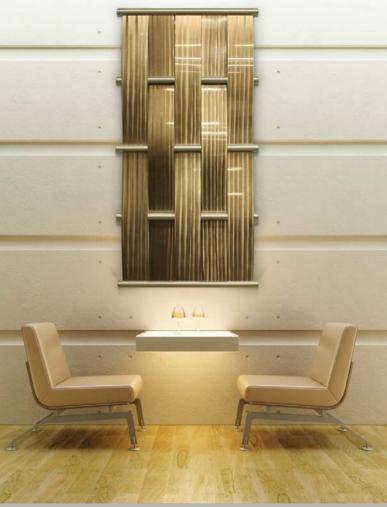

## MÓZ ART

#### OUR METAL IS YOUR CANVAS

Let creativity guide the way as you design custom artwork using our multi-dimensional metals as a canvas. Select your material, layout, color and pattern to create a one-of-a-kind art piece that is sure to spark conversation. Use one of our metal patterns or design your own using our online configuration tool.

Fides — Modular Shapes Add Depth and Dimension

Digital — Custom Metal Art Prints

Blendz — Infuse Spaces with Vibrant Colors and Patterns

 $\mathsf{V}$ eaves - Woven Metal Ribbons add Texture and Intrigue