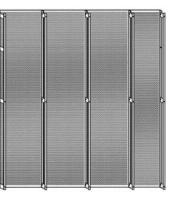

#### TERRACE & KEY-SLOT WALL PANELS

For a truly upscale look and feel, formed Terrace and Key-Slot Wall Panels are the perfect choice to fit your project's design and budget. Pre-formed and sized panels deliver as a ready-to-install system.

#### Features:

- Systemized solution for ease of installation.
- Custom sizes and scalability
- Over 3,000 Móz Color & Grain options
- Powder & Kynar based coatings rated for exterior up to 10-20 years

Key-Slot Wall Panels