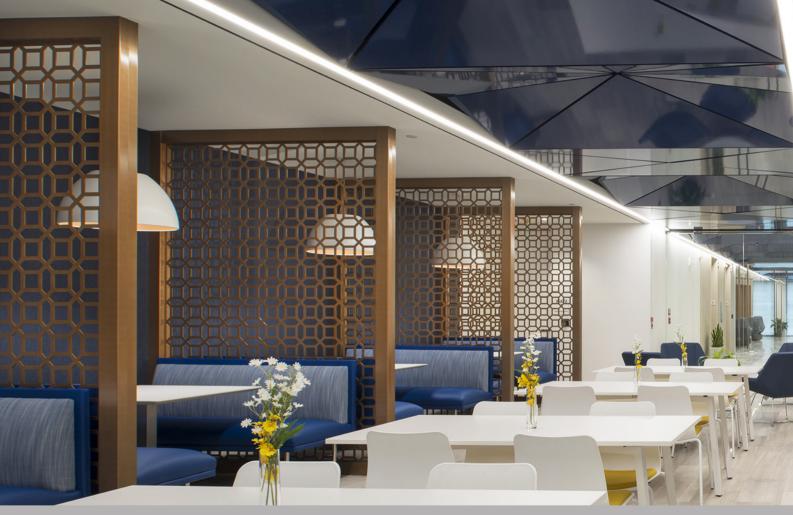

## DIVIDERS

#### EASY TO ASSEMBLE KITS

Our dividers are a creative way to redefine your office, entryway or meeting room. Choose from a variety of metal or acrylic material options. Each kit arrives ready to install; with all panels and hardware included.

Divider – Cables with Grippers, Laser Cut Morph Black Matte

Divider - Posts with Grippers, Acrylic A60 Clea

Divider – Frame, Laser Cut Royal Light Chestnut

#### Features:

- Standard 3-panel kit in 3' wide by 5' and 8' heights including post or cable attachments
- Aluminum, Perforated, Laser Cut, or Acrylic
- Custom sizes and scalability
- Over 3,000 Móz Color & Grain options