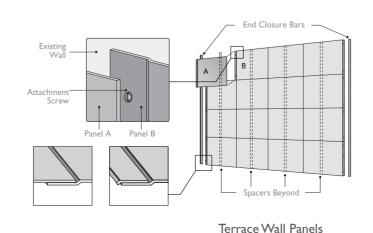

#### TERRACE & KEY-SLOT WALL PANELS

For a truly upscale look and feel, formed Terrace and Key-Slot Wall Panels are the perfect choice to fit your project's design and budget. Pre-formed and sized panels deliver as a ready-to-install system.

#### Features:

- Systemized solution for ease of installation.
- Custom sizes and scalability
- Over 3,000 Móz Color & Grain options
- Powder & Kynar based coatings rated for exterior up to 10-20 years