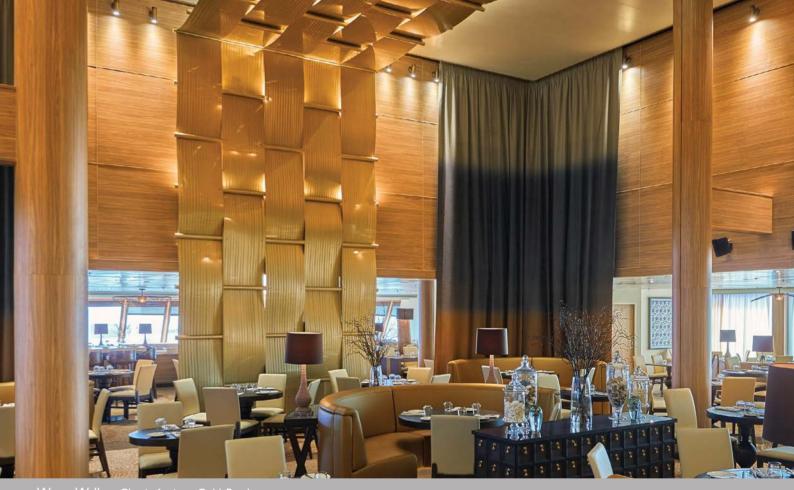

## DIMENSIONAL WALLS

#### WEAVE WALL, BASKET WEAVE

Make an impressive statement with Móz Dimensional Walls. Designed for easy assembly and installation, and decorated with our unique grains and colors to provide texture, depth and movement to your environments. Whether you have a large or small installation, we can work with your design team to achieve something amazing!

#### Features:

- Systemized solution for ease of installation.
- Aluminum and Perforated (Weave Wall only)
- Custom sizes and scalability
- Over 3,000 Móz Color & Grain options
- Powder & Kynar based coatings rated for exterior up to 10-20 years