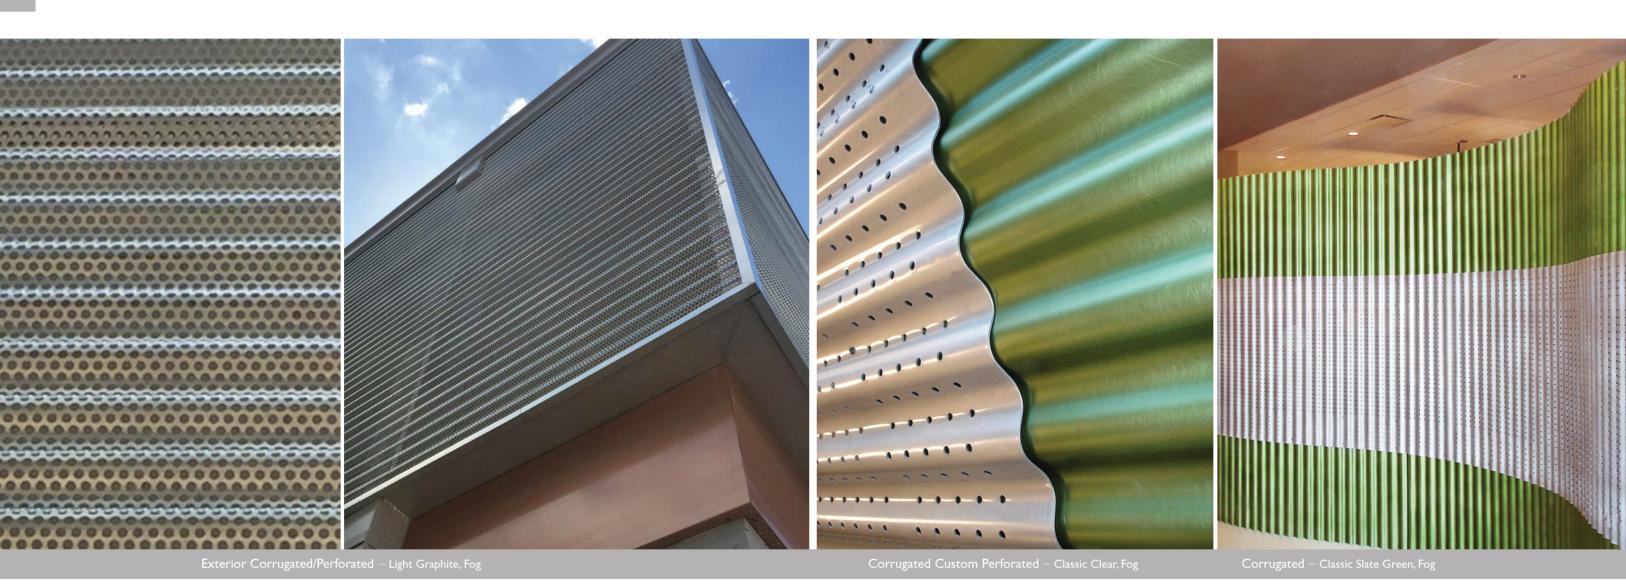

## CORRUGATED

#### CORRUGATED ALUMINUM PRODUCES MOVEMENT

Take an innovative approach to traditional materials by incorporating color and visual texture. Infuse your project with intrigue and movement perfectly tuned to their surroundings.

#### Features:

- Solid-core .050" aluminum or .063" perforated aluminum
- 44-1/2" by 96" and 120" standard sheet sizes
- Custom sizes and options
- Over 3,000 Móz Color & Grain options
- Powder & Kynar based coatings rated for exterior up to 10-20 years

#### Standard Corrugated Profiles

Corrugation runs parallel to the length of each sheet as shown. Overall coverage area of corrugated panels varies due to overlapping joints.

77

Exterior — Kynar Perforated Aluminui