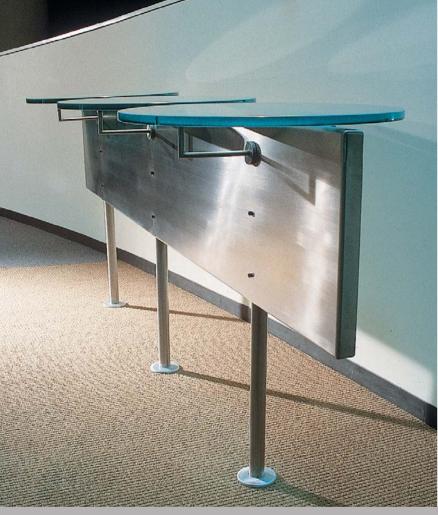

## **FIXTURES**

#### BRANDING BY DESIGN

Móz partners with our clients to develop project-specific fixtures, displays, kiosks and signage for the retail industry to partitions, columns, ceilings and art for corporate environments. Our full service design and fabrication facilities include assistance in concept development, value engineering, project management to final installation drawings and details as a complete package.

Móz Fixtures include:

- POP / Displays
- Kiosks
- Signage / Wayfinding
- Screens / Partitions
- Canopies / Awnings
- Table Tops

"Those tabletops look amazing! My customer is extremely pleased.Thanks again!"