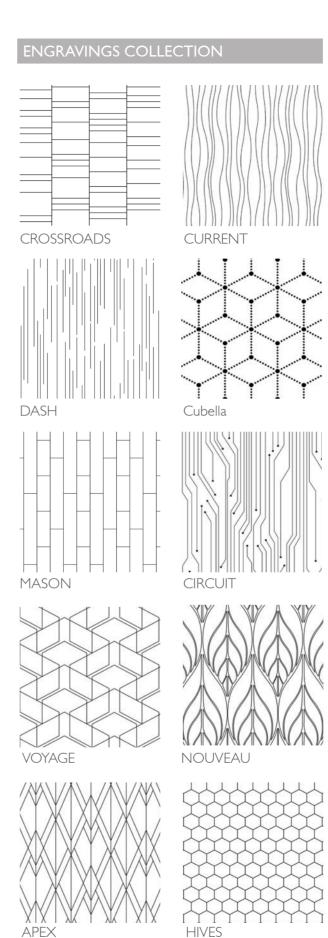

## ENGRAVINGS

New powder coat option create a unique matte finish. Available in both interior and exterior applications.

View all: mozdesigns.com/engravings