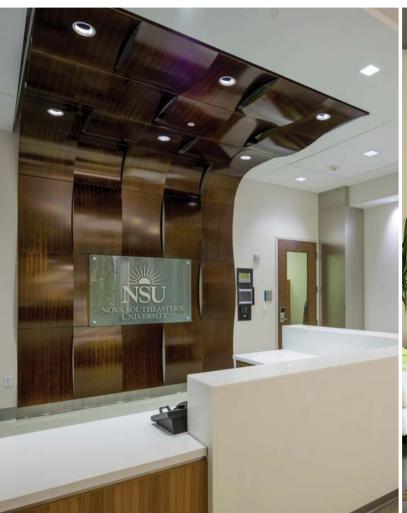

ign and fabrication facilities include assistance in concept development, value engineering, project management to final installation drawings and details as a complete package.









Móz Fixtures include:

- POP / Displays
- Kiosks
- Signage / Wayfinding
- Screens / Partitions
- Canopies / Awnings
- Table Tops

"Those tabletops look amazing! My customer is extremely pleased.Thanks again!"

- Maggie Landry, Ballentine Equipment Company

## MÓZ ART

#### OUR METAL IS YOUR CANVAS

Let creativity guide the way as you design custom artwork using our multi-dimensional metals as a canvas. Select your material, layout, color and pattern to create a one-of-a-kind art piece that is sure to spark conversation. Use one of our metal patterns or design your own using our online configuration tool.







Fides — Modular Shapes Add Depth and Dimension

Digital — Custom Metal Art Prints

Blendz — Infuse Spaces with Vibrant Colors and Patterns

 $\mathsf{V}$ eaves - Woven Metal Ribbons add Texture and Intrigue

#### Móz Art Collections include:

- Available in hundreds of Móz colors and patterns
- Limitless custom opportunities
- Online configuration tool available for custom designs
- Pre-assembled and ready-to-install
- Durable and long-lasting solution for interior and exterior applications



## Metal Collections















## CLASSIC

Choose a neutral color for an understated sophistication or go bold with a radiant hue, sure to make a statement.

Móz Grains - The first layer of design, it adds the subtle texture that creates our signature look and uniquely impacts the color an