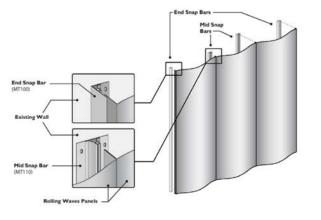

#### TIDES OCEAN WAVES, BREAKING WAVES

Calming, lapping waves roll off your walls with Móz Tides. Available in three styles: Ocean Waves, Rolling Waves and Breaking Waves, each add dimension and character to your projects. Order 18 panels or 80, the system is easily scalable for any size environment, from small offices and waiting areas to large lobbies, atrium, and corridors.

Tides Ocean Waves — Blendz Round Column #425, Bamboo

Custom Tides Rolling Waves — Blendz Custom, Fog

Tides Ocean Waves Wall System

Tides Rolling Waves System