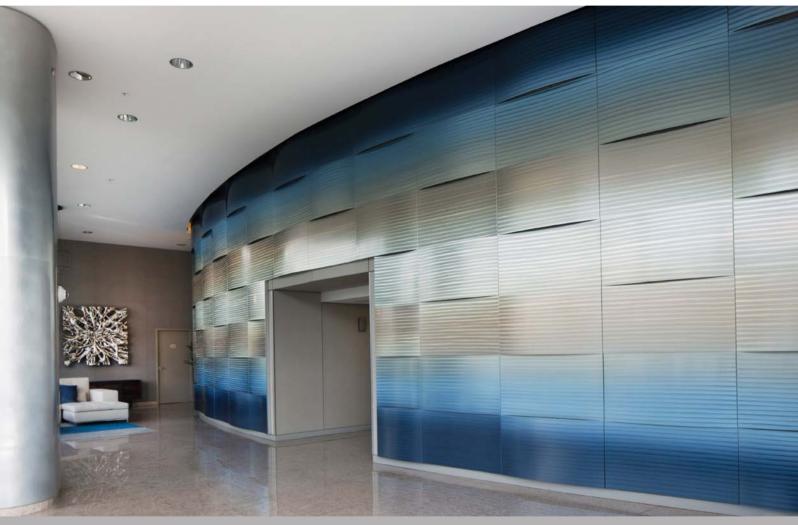

#### TIDES OCEAN WAVES, BREAKING WAVES

Calming, lapping waves roll off your walls with Móz Tides. Available in three styles: Ocean Waves, Rolling Waves and Breaking Waves, each add dimension and character to your projects. Order 18 panels or 80, the system is easily scalable for any size environment, from small offices and waiting areas to large lobbies, atrium, and corridors.

Tides Ocean Waves — Blendz Round Column #425, Bamboo

Custom Tides Rolling Waves — Blendz Custom, Fog