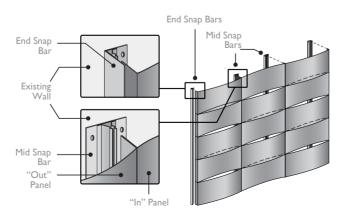

#### TIDES OCEAN WAVES, BREAKING WAVES

Calming, lapping waves roll off your walls with Móz Tides. Available in three styles: Ocean Waves, Rolling Waves and Breaking Waves, each add dimension and character to your projects. Order 18 panels or 80, the system is easily scalable for any size environment, from small offices and waiting areas to large lobbies, atrium, and corridors.

Tides Ocean Waves — Blendz Round Column #425, Bamboo

Custom Tides Rolling Waves — Blendz Custom, Fog

Tides Ocean Waves Wall System

Tides Rolling Waves System