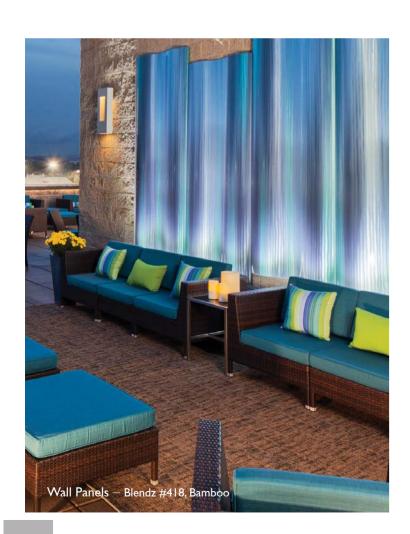

Tides Ocean Waves — Blendz Round Column #425, Bamboo

Custom Tides Rolling Waves — Blendz Custom, Fog