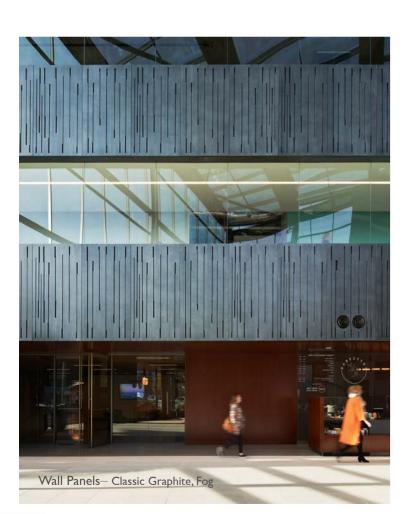

#### TERRACE & KEY-SLOT WALL PANELS

For a truly upscale look and feel, formed Terrace and Key-Slot Wall Panels are the perfect choice to fit your project's design and budget. Pre-formed and sized panels deliver as a ready-to-install system.

Terrace Wall Panels - Classic Custom Color, Coarse

Key-Slot Wall Panels — Blendz / Patina, Custom Color, Fog Grain, Digital Perf