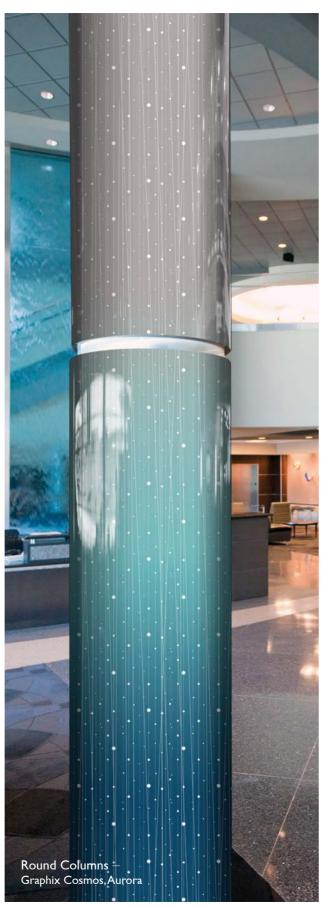

#### ROUND, SQUARE, OVAL

Móz column covers offer variety and possibilities with thousands of color options not typically available. Our simple specification process makes it easy to choose the options that fit your project's budget and installation environment.

Round Columns — Gradients Aurora, Coarse

Round Columns — Gradients Moonlight, Line

Backlit Round Columns — Custom Laser Cut Pattern, Classic Medium Bronze Color

#### Features:

- Systemized solution for ease of installation.
- Aluminum, Perforated, Laser Cut, and Stainless
- Custom sizes and scalability
- Over 3,000 Móz Color & Grain options
- Powder & Kynar based coatings rated for exterior up to 10-20 years