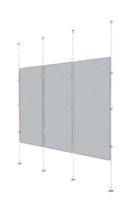

## DIVIDERS

#### EASY TO ASSEMBLE KITS

Our dividers are a creative way to redefine your office, entryway or meeting room. Choose from a variety of metal or acrylic material options. Each kit arrives ready to install; with all panels and hardware included.

Divider – Cables with Grippers, Laser Cut Morph Black Matte

Divider - Posts with Grippers, Acrylic A60 Clea

Divider – Frame, Laser Cut Royal Light Chestnut

#### Features:

- Standard 3-panel kit in 3' wide by 5' and 8' heights including post or cable attachments
- Aluminum, Perforated, Laser Cut, or Acrylic
- Custom sizes and scalability
- Over 3,000 Móz Color & Grain options

Posts with Grippers

Cables with Grippers