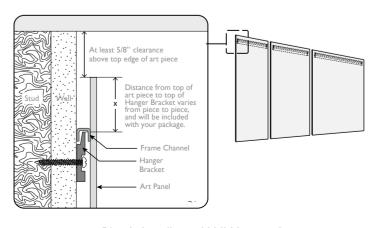

uide the way as you design custom artwork using our multi-dimensional metals as a canvas. Select your material, layout, color and pattern to create a one-of-a-kind art piece that is sure to spark conversation. Use one of our metal patterns or design your own using our online configuration tool.







Fides — Modular Shapes Add Depth and Dimension

Digital — Custom Metal Art Prints

Blendz — Infuse Spaces with Vibrant Colors and Patterns

 $\mathsf{V}$ eaves - Woven Metal Ribbons add Texture and Intrigue

#### Móz Art Collections include:

- Available in hundreds of Móz colors and patterns
- Limitless custom opportunities
- Online configuration tool available for custom designs
- Pre-assembled and ready-to-install
- Durable and long-lasting solution for interior and exterior applications



## Metal Collections















## CLASSIC

Choose a neutral color for an understated sophistication or go bold with a radiant hue, sure to make a statement.

Móz Grains - The first layer of design, it adds the subtle texture that creates our signature look and uniquely impacts the color and final look of the metal.

View all:

mozdesigns.com/classic-collection





#### CLASSIC COLLECTION



Clear

Pewter

Antique Gold

Light Graphite

Indigo

Graphite

Champagne

True Copper



Champagne

Light Pewter

Goldrush

Light Khaki

Penny Copper

English Walnut

Light



MACHINE GRAINS



Linen





Shimmer

HAND GRAINS





Rattan

Bamboo



Coarse



Clouds Ripples

Directional grains always run parallel to the long side of a sheet. Grains shown in a clear finish and represent a 4'x 4' s