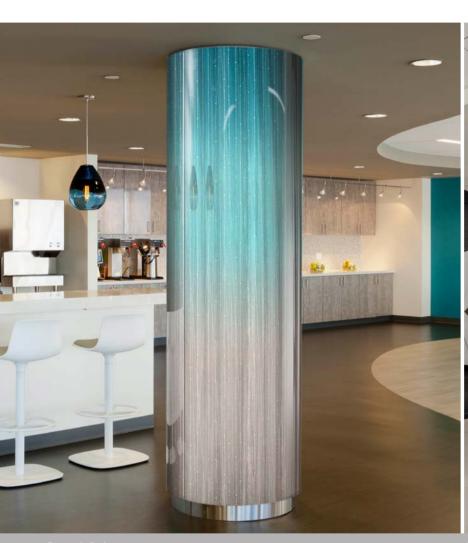

## COLUMN COVERS

#### ROUND, SQUARE, OVAL

Móz column covers offer variety and possibilities with thousands of color options not typically available. Our simple specification process makes it easy to choose the options that fit your project's budget and installation environment.

Round Columns — Gradients Aurora, Coarse

Round Columns — Gradients Moonlight, Line

Backlit Round Columns — Custom Laser Cut Pattern, Classic Medium Bronze Color