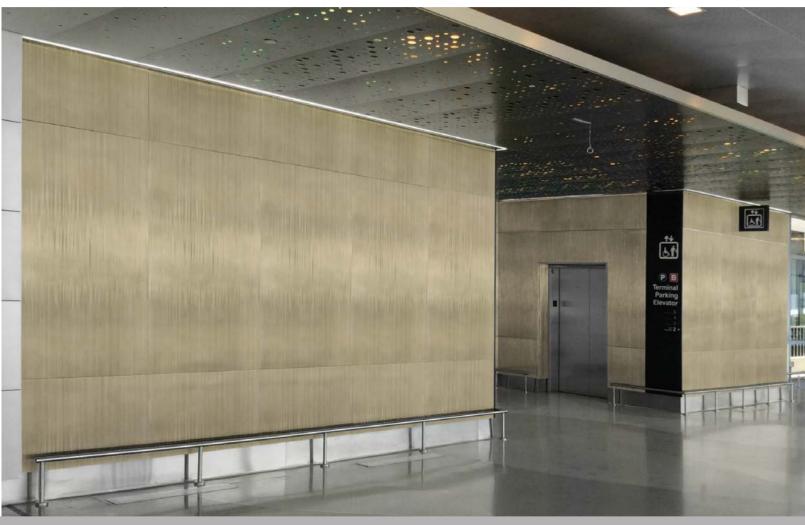

#### TERRACE & KEY-SLOT WALL PANELS

For a truly upscale look and feel, formed Terrace and Key-Slot Wall Panels are the perfect choice to fit your project's design and budget. Pre-formed and sized panels deliver as a ready-to-install system.

Terrace Wall Panels - Classic Custom Color, Coarse

Key-Slot Wall Panels — Blendz / Patina, Custom Color, Fog Grain, Digital Perf

#### Features:

- Systemized solution for ease of installation.
- Custom sizes and scalability
- Over 3,000 Móz Color & Grain options
- Powder & Kynar based coatings rated for exterior up to 10-20 years