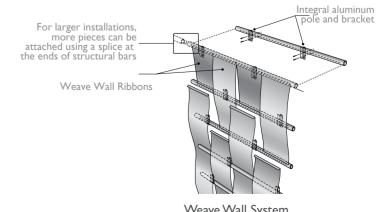

n.
- Custom sizes and scalability
- Over 3,000 Móz Color & Grain options
- Powder & Kynar based coatings rated for exterior up to 10-20 years







Key-Slot Wall Panels

## DIMENSIONAL WALLS

#### WEAVE WALL, BASKET WEAVE

Make an impressive statement with Móz Dimensional Walls. Designed for easy assembly and installation, and decorated with our unique grains and colors to provide texture, depth and movement to your environments. Whether you have a large or small installation, we can work with your design team to achieve something amazing!





#### Features:

- Systemized solution for ease of installation.
- Aluminum and Perforated (Weave Wall only)
- Custom sizes and scalability
- Over 3,000 Móz Color & Grain options
- Powder & Kynar based coatings rated for exterior up to 10-20 years



Weave Wall System

## DIMENSIONAL WALLS

#### TIDES OCEAN WAVES, BREAKING WAVES

Calming, lapping waves roll off your walls with Móz Tides. Available in three styles: Ocean Waves, Rolling Waves and Breaking Waves, each add dimension and character to your projects. Order 18 panels or 80, the system is easily scalable for any size environment, from small offices and waiting areas to large lobbies, atrium, and corridors.



Tides Ocean Waves — Blendz Round Column #425, Bamboo

Custom Tides Rolling Waves — Blendz Custom, Fog

#### Features:

- Systemized solution for ease of installation
- Aluminum and Perforated
- Custom sizes and scalability
- Over 3,000 Móz Color & Grain options
- Powder & Kynar based coatings rated for exterior up to 10-20 years



Tides Ocean Waves Wall System



Tides