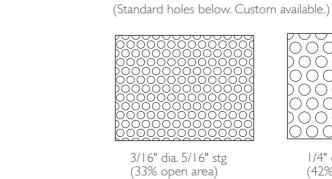

#### Laser Cut Patterns:

(More available including custom options.)

3/8" dia. 3/4" stg (17% open area)