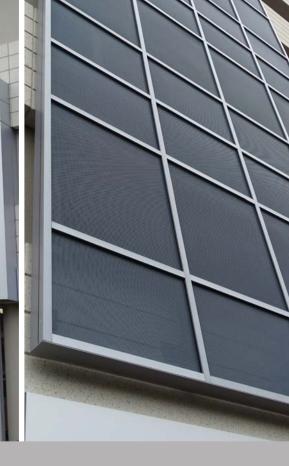

## PERFORATED/LASER CUT

#### PATTERNS FOR INTERIOR & EXTERIOR APPLICATIONS

From an interior partition or feature wall to a stunning exterior facade, seamlessly divide space with a reflective natural metal or a bold colorful pattern using a durable and cost effective material solution. Available in many standard patterns with the ability to customize the design to control the amount of light flow.

aser Cut — Bronze Sand Powder Lines

Perforated Patterns:

#### Features:

- Various gage thicknesses for added versatility
- Aluminum and Stainless
- Standard patterns and custom options
- Over 3,000 Móz Color & Grain options
- Powder & Kynar based coatings rated for exterior up to 10-20 years

#### Laser Cut Patterns:

(More available including custom options.)

3/8" dia. 3/4" stg (17% open area)