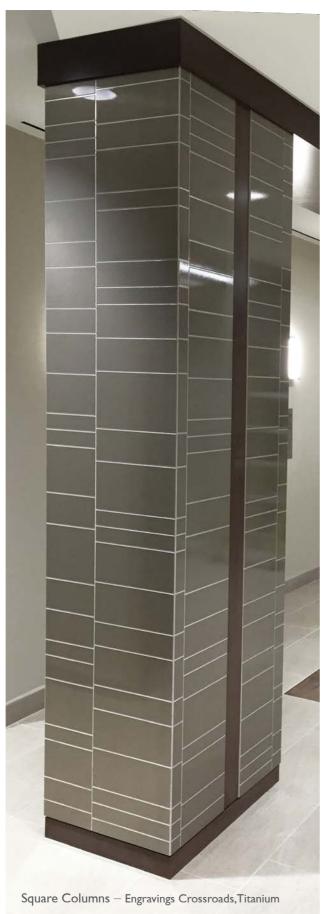

## COLUMN COVERS

#### ROUND, SQUARE, OVAL

Móz column covers offer variety and possibilities with thousands of color options not typically available. Our simple specification process makes it easy to choose the options that fit your project's budget and installation environment.

Round Columns — Gradients Aurora, Coarse

Round Columns — Gradients Moonlight, Line

Backlit Round Columns — Custom Laser Cut Pattern, Classic Medium Bronze Color

#### Features:

- Systemized solution for ease of installation.
- Aluminum, Perforated, Laser Cut, and Stainless
- Custom sizes and scalability
- Over 3,000 Móz Color & Grain options
- Powder & Kynar based coatings rated for exterior up to 10-20 years