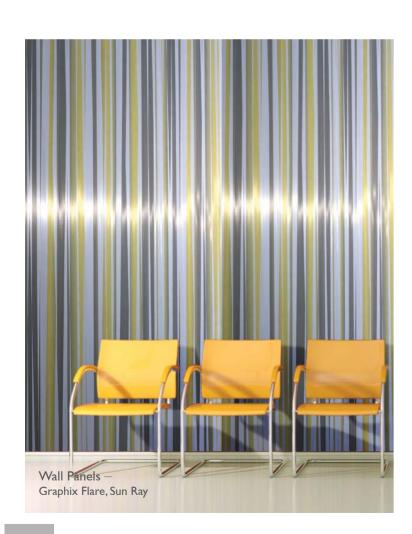

## GRAPHIX

Our Graphix collection is an innovative line of digitally printed metal surfaces inspired by timeless textile patterns. Available in eight patterns, each design is a layered composite of Móz grain, pattern and color to create our most dynamic surfacing option.

#### THE GRAPHIX COLLECTION

Flare - Dusk

Serpentine - Slate

Cosmos - Aurora

Cosmos - Supernova

Cosmos - Twilight

Loom - Indigo