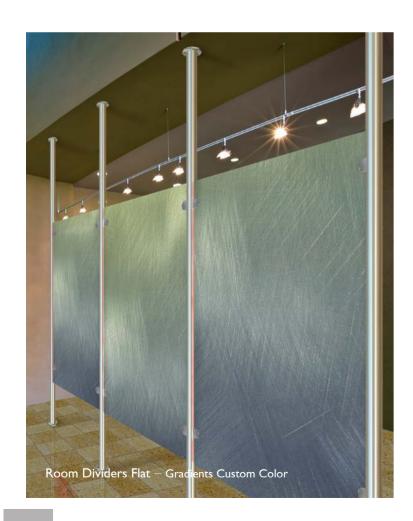

## FLAT WALLS

#### TERRACE & KEY-SLOT WALL PANELS

For a truly upscale look and feel, formed Terrace and Key-Slot Wall Panels are the perfect choice to fit your project's design and budget. Pre-formed and sized panels deliver as a ready-to-install system.

Terrace Wall Panels - Classic Custom Color, Coarse

Key-Slot Wall Panels — Blendz / Patina, Custom Color, Fog Grain, Digital Perf