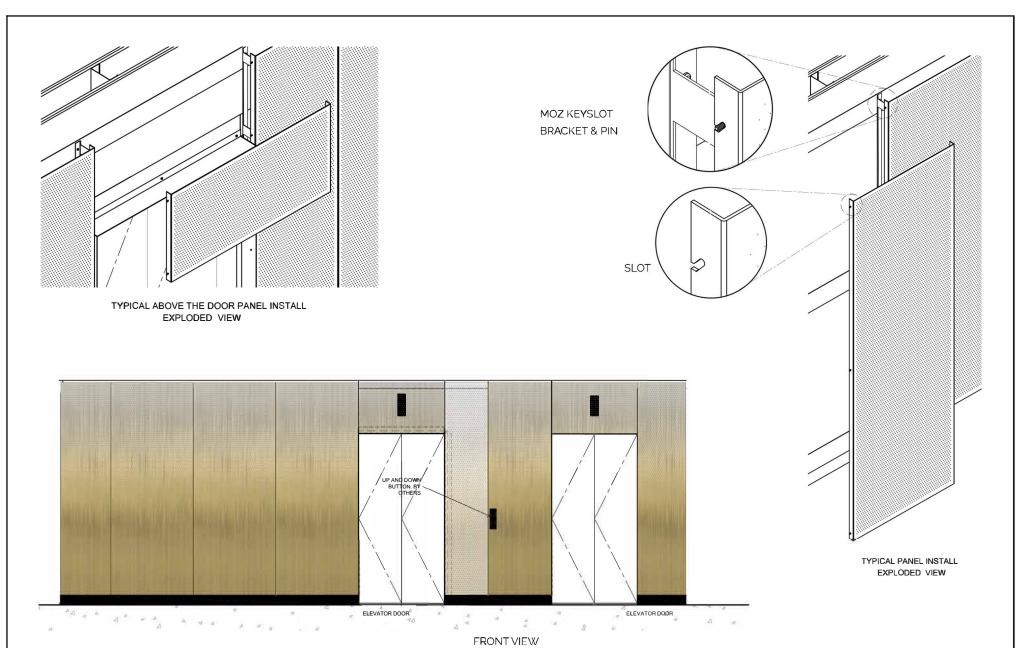

## NOTES:

Formed panels attach to supplied brackets using a drop slot type assembly. Panels and brackets are pre-formed, and finished. Brackets can be customized to vary in depth and allow for lighting to pass from panel to panel making this an ideal solution when back lighting. This customizable wall panel system delivers ready-to-install - saving both time and labor during installation.

Móz Designs KeySlot Panel System

TITLE: Overview

DATE: 05.21.21