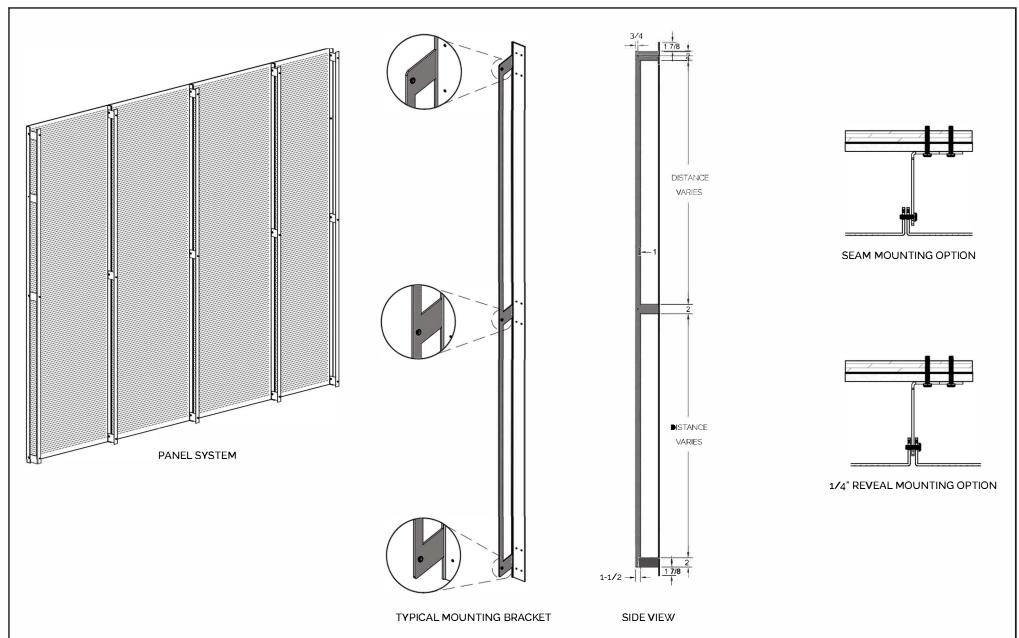

## NOTES:

Brackets can be adjusted to allow for varying depths from the wall to allow for back lighting or necessary clearance. Depths vary from 3" to 8" as needed. Back lighting requires a minimum of 4" depth but a 6" depth would prove more economical. All brackets are laser cut for precision fit and can be customized for exterior applications.

Móz Designs KeySlot Panel System

TITLE: Brackets

DATE: 05.21.21