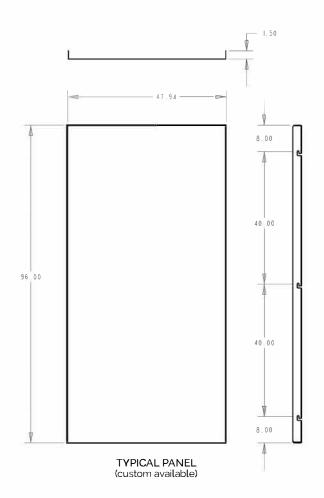

## NOTES:

Panels are pre-formed with 1-1/2" returns on two sides.

Material thickness ranges from  $\frac{1}{8}$ " to  $\frac{1}{4}$ " Solid or Perforated/Laser Cut Aluminum.

For perforated/laser cut material, solid magrins are kept around all sides.

Choose from our selection of standard Powder Coat finishes or Móz Signature Collections of Colors and grains.

Custom and Exterior finishes also available.

Móz Designs KeySlot Panel System

TITLE: Panel Details