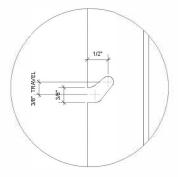

## NOTES:

Brackets can be adjusted to allow for varying depths from the wall to allow for back lighting or necessary clearance. Depths vary from 3" to 8" as needed. Back lighting requires a minimum of 4" depth but a 6" depth would prove more economical. All brackets are laser cut for precision fit and can be customized for exterior applications.

Móz Designs KeySlot Panel System

TITLE: Brackets

DATE: 05.21.21