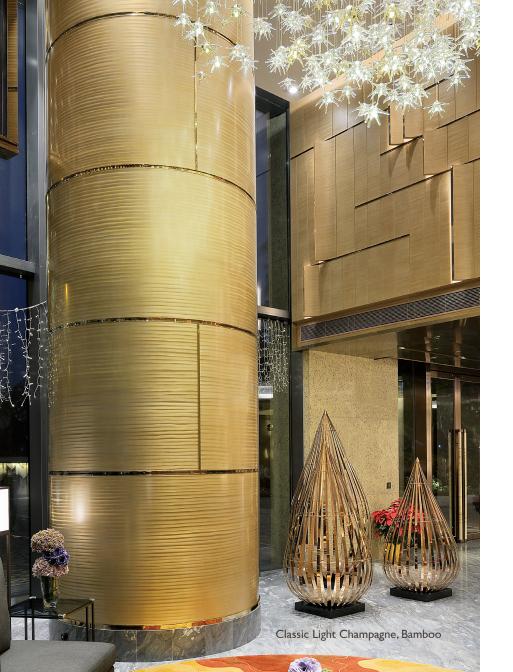

#### Standard Collections

Classic

Blendz/Patina

Powder Coat

Gradients

Engravings

Digital Imagery

Perforated

### Shapes and Sizes

Available in a variety of standard shapes and sizes. Pre-rolled and formed metal surrounds with key slot attachments to mount direct to metal studs (by others). Aluminum, Perforated, and Stainless options.