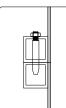

## Options

Choose from a standard vertical butt joint or incorporate an open vertical reveal for added definition.

VBJ Vertical Butt Joint

VOR Vertical Open Reveal

Add a horizontal butt joint or open reveal for columns over 12 feet.

Pre-engineered columns make for an easy installation.

HBJ Horizontal Butt Joint

RC Recessed Capital/ RB Recessed Base