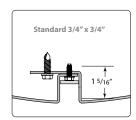

## Options

Choose from a standard vertical butt joint or incorporate an open vertical reveal for added definition.

VBJ Vertical Butt Joint

VOR Vertical Open Reveal

Add a horizontal butt joint or open reveal for columns over 12 feet.

Pre-engineered columns make for an easy installation.

HBJ Horizontal Butt Joint

RC Recessed Capital/ RB Recessed Base