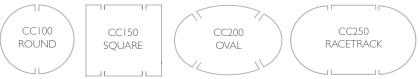

### Shapes and Sizes

Available in a variety of standard shapes and sizes. Pre-rolled and formed metal surrounds with key slot attachments to mount direct to metal studs (by others). Aluminum, Perforated, and Stainless options.