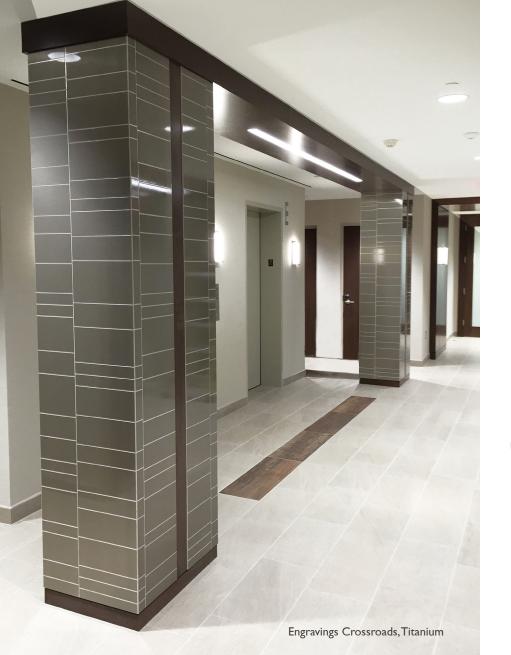

#### Standard Collections

Classic

Blendz/Patina

Powder Coat

Gradients

Engravings

Digital Imagery

Perforated

# Stainless Options

More grains and embossed patterns available online.

Coulee

Eisblume MM

Laser Cut

Fog