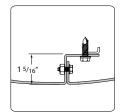

## Options

Choose from a standard vertical butt joint or incorporate an open vertical reveal for added definition.

VBJ Vertical Butt Joint

VOR Vertical Open Reveal

Add a horizontal butt joint or open reveal for columns over 12 feet.

Pre-engineered columns make for an easy installation.

HBJ Horizontal Butt Joint

RC Recessed Capital/ RB Recessed Base