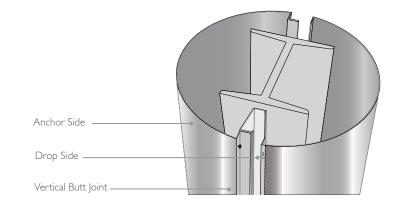

## Options

Choose from a standard vertical butt joint or incorporate an open vertical reveal for added definition.

VBJ Vertical Butt Joint

VOR Vertical Open Reveal

Add a horizontal butt joint or open reveal for columns over 12 feet.