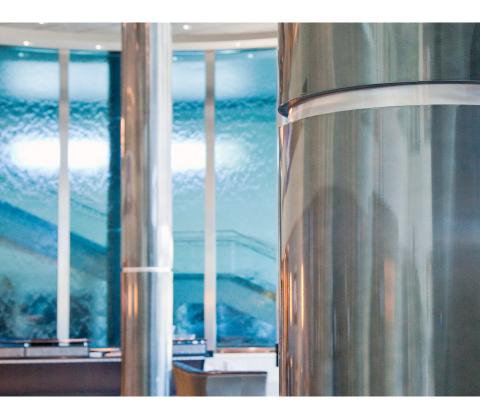

# Stainless Options

More grains and embossed patterns available online.

Coulee

Eisblume MM

Laser Cut

Fog

### Shapes and Sizes

Available in a variety of standard shapes and sizes. Pre-rolled and formed metal surrounds with key slot attachments to mount direct to metal studs (by others). Aluminum, Perforated, and Stainless options.