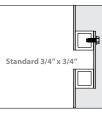

## Options

Choose from a standard vertical butt joint or incorporate an open vertical reveal for added definition.

VBJ Vertical Butt Joint

VOR Vertical Open Reveal

Add a horizontal butt joint or open reveal for columns over 12 feet.

Pre-engineered columns make for an easy installation.

HBJ Horizontal Butt Joint

RC Recessed Capital/ RB Recessed Base