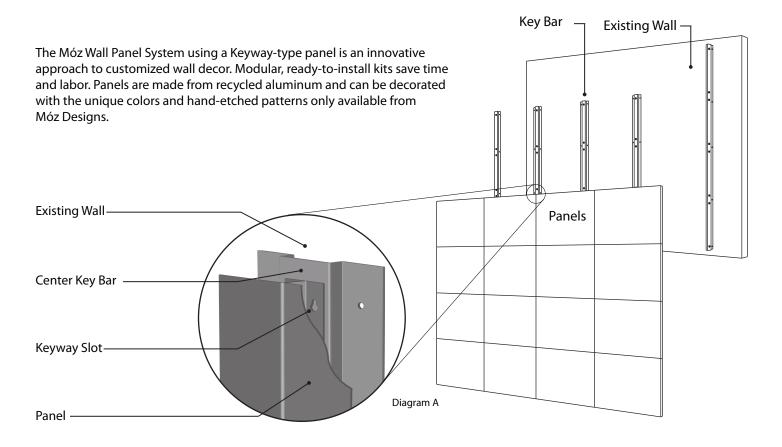

#### Diagram A

**Exploded view of Keyway Panels** in a layout using panels of the same size. Panels are hung onto Key Bars.

Two (2) End Key Bars are included for each installation. The number of Mid Key Bars vary depending on the number of panels and layout of the installation.