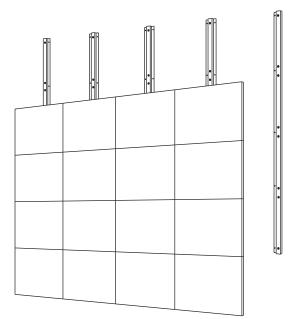

#### Diagram A

**Exploded view of Keyway Panels** in a layout using panels of the same size. Panels are hung onto Key Bars.

Two (2) End Key Bars are included for each installation. The number of Mid Key Bars vary depending on the number of panels and layout of the installation.

Layout A. Square Installation This example uses 16, 24x 36" panels, with 2 End Key Bars and 3 Mid Key Bars.

This example uses 4, 24 x 24"
Panels, 8, 24 x 36" panels, with
2 End Key Bars and 4 Mid Key Bars.