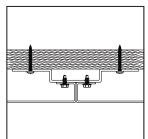

# Section Views of Panels and Key Bars

Detail showing a Mid Key Bar attached to plywood with two typical mid panels attached.

Panels stand 1-1/4" off the wall.

Detail showing an End Key Bar attached to plywood with one outer finished end panel attached.