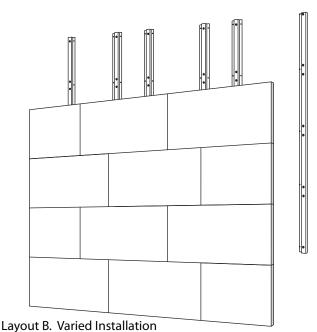

Detail showing two End Key Bars attached to plywood with two typical inner end panels attached.

Detail showing a Corner Key Bar attached to plywood with two end corner panels attached.

Sample Layouts: You can install Keyway-type panels in a mix of sizes to suit your space and for visual interest.

Layout A. Square Installation This example uses 16, 24x 36" panels, with 2 End Key Bars and 3 Mid Key Bars.

This example uses 4, 24 x 24"
Panels, 8, 24 x 36" panels, with
2 End Key Bars and 4 Mid Key Bars.