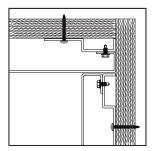

# Section Views of Panels and Key Bars

Detail showing a Mid Key Bar attached to plywood with two typical mid panels attached.

Panels stand 1-1/4" off the wall.

Detail showing an End Key Bar attached to plywood with one outer finished end panel attached.

Detail showing two End Key Bars attached to plywood with two typical inner end panels attached.

Detail showing a Corner Key Bar attached to plywood with two end corner panels attached.

Sample Layouts: You can install Keyway-type panels in a mix of sizes to suit your space and for visual interest.