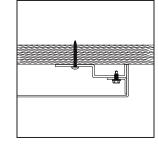

# Section Views of Panels and Key Bars

Detail showing a Mid Key Bar attached to plywood with two typical mid panels attached.

Panels stand 1-1/4" off the wall.

Detail showing an End Key Bar attached to plywood with one outer finished end panel attached.

Detail showing two End Key Bars attached to plywood with two typical inner end panels attached.

Detail showing a Corner Key Bar attached to plywood with two end corner panels attached.

Sample Layouts: You can install Keyway-type panels in a mix of sizes to suit your space and for visual interest.