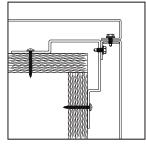

Detail showing two End Key Bars attached to plywood with two typical inner end panels attached.

Detail showing a Corner Key Bar attached to plywood with two end corner panels attached.

Sample Layouts: You can install Keyway-type panels in a mix of sizes to suit your space and for visual interest.