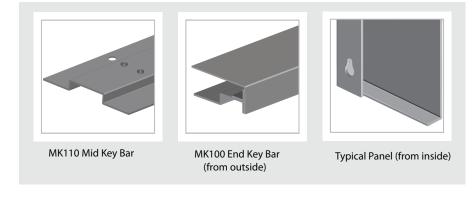

# Section Views of Panels and Key Bars

Detail showing a Mid Key Bar attached to plywood with two typical mid panels attached.

Panels stand 1-1/4" off the wall.

Detail showing an End Key Bar attached to plywood with one outer finished end panel attached.