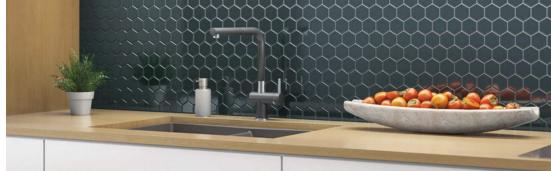

## graphic novelties

The perfect marriage of story and image

- 1. Willacy indoor/outdoor ceiling fan with Wi-Fi smart control and hand-finished all-weather ABS blades in matte-black steel by Progress Lighting. *hubbell.com/progresslighting*
- 2. NeatCharge wireless charger, which mounts below the desk/tabletop, in polycarbonate and aluminum by Humanscale. *humanscale.com*
- **3.** Multiplier mesh-backed porcelain mosaics by Crossville. *crossvilleinc.com*
- 4. Annie Kantor's Elevate paintable powder-coated 18-gauge aluminum ceiling fan/vent covering in Square Squared by Modern Metal. *modmetaldesigns.com*
- 5. Suzanne Tick's Obscura PVC-free polyester film in Smoke with pressure-sensitive acrylic adhesive backing by Skyline Design. **skydesign.com**
- **6.** Kevin O'Brien's Wood Grain mosaic in glass and stone by New Ravenna. *newravenna.com*
- **7.** Blendz Patina solid-core aluminum sheets by Móz Designs. *mozdesigns.com*
- 8. S-51 woven-wire mesh with flattened-crimp intersections in stainless steel, bronze, or brass by Banker Wire. *bankerwire.com*
- 9. BCN Framed System divider with aluminum chains and rails by Kriskadecor. kriskadecor.com 🍮