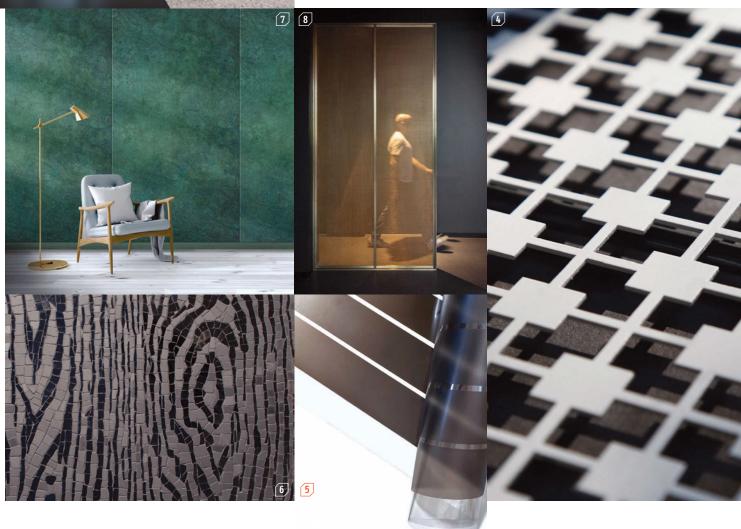

## graphic novelties

The perfect marriage of story and image

- 1. Willacy indoor/outdoor ceiling fan with Wi-Fi smart control and hand-finished all-weather ABS blades in matte-black steel by Progress Lighting. *hubbell.com/progresslighting*
- 2. NeatCharge wireless charger, which mounts below the desk/tabletop, in polycarbonate and aluminum by Humanscale. *humanscale.com*
- **3.** Multiplier mesh-backed porcelain mosaics by Crossville. *crossvilleinc.com*
- 4. Annie Kantor's Elevate paintable powder-coated 18-gauge aluminum ceiling fan/vent covering in Square Squared by Modern Metal. *modmetaldesigns.com*
- 5. Suzanne Tick's Obscura PVC-free polyester film in Smoke with pressure-sensitive acrylic adhesive backing by Skyline Design. **skydesign.com**
- **6.** Kevin O'Brien's Wood Grain mosaic in glass and stone by New Ravenna. *newravenna.com*
- **7.** Blendz Patina solid-core aluminum sheets by Móz Designs. *mozdesigns.com*
- 8. S-51 woven-wire mesh with flattened-crimp intersections in stainless steel, bronze, or brass by Banker Wire. *bankerwire.com*
- 9. BCN Framed System divider with aluminum chains and rails by Kriskadecor. kriskadecor.com 🍮