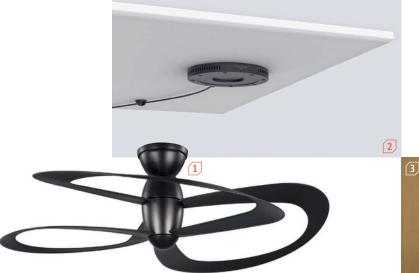

## graphic novelties

The perfect marriage of story and image

- 1. Willacy indoor/outdoor ceiling fan with Wi-Fi smart control and hand-finished all-weather ABS blades in matte-black steel by Progress Lighting. *hubbell.com/progresslighting*
- 2. NeatCharge wireless charger, which mounts below the desk/tabletop, in polycarbonate and aluminum by Humanscale. *humanscale.com*
- **3.** Multiplier mesh-backed porcelain mosaics by Crossville. *crossvilleinc.com*
- 4. Annie Kantor's Elevate paintable powder-coated 18-gauge aluminum ceiling fan/vent covering in Square Squared by Modern Metal. *modmetaldesigns.com*
- 5. Suzanne Tick's Obscura PVC-free polyester film in Smoke with pressure-sensitive acrylic adhesive backing by Skyline Design. **skydesign.com**
- **6.** Kevin O'Brien's Wood Grain mosaic in glass and stone by New Ravenna. *newravenna.com*
- **7.** Blendz Patina solid-core aluminum sheets by Móz Designs. *mozdesigns.com*
- 8. S-51 woven-wire mesh with flattened-crimp intersections in stainless steel, bronze, or brass by Banker Wire. *bankerwire.com*
- 9. BCN Framed System divider with aluminum chains and rails by Kriskadecor. kriskadecor.com 🍮