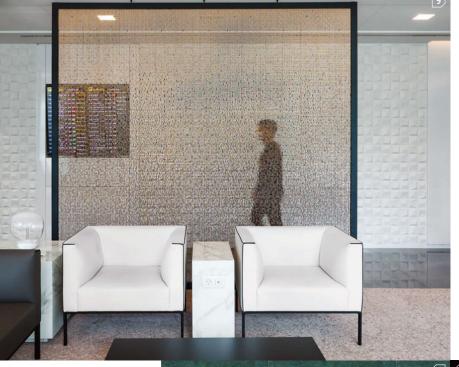

## graphic novelties

The perfect marriage of story and image

- 1. Willacy indoor/outdoor ceiling fan with Wi-Fi smart control and hand-finished all-weather ABS blades in matte-black steel by Progress Lighting. *hubbell.com/progresslighting*
- 2. NeatCharge wireless charger, which mounts below the desk/tabletop, in polycarbonate and aluminum by Humanscale. *humanscale.com*
- **3.** Multiplier mesh-backed porcelain mosaics by Crossville. *crossvilleinc.com*
- 4. Annie Kantor's Elevate paintable powder-coated 18-gauge aluminum ceiling fan/vent covering in Square Squared by Modern Metal. *modmetaldesigns.com*
- 5. Suzanne Tick's Obscura PVC-free polyester film in Smoke with pressure-sensitive acrylic adhesive backing by Skyline Design. **skydesign.com**
- **6.** Kevin O'Brien's Wood Grain mosaic in glass and stone by New Ravenna. *newravenna.com*
- **7.** Blendz Patina solid-core aluminum sheets by Móz Designs. *mozdesigns.com*
- 8. S-51 woven-wire mesh with flattened-crimp intersections in stainless steel, bronze, or brass by Banker Wire. *bankerwire.com*
- 9. BCN Framed System divider with aluminum chains and rails by Kriskadecor. kriskadecor.com 🍮