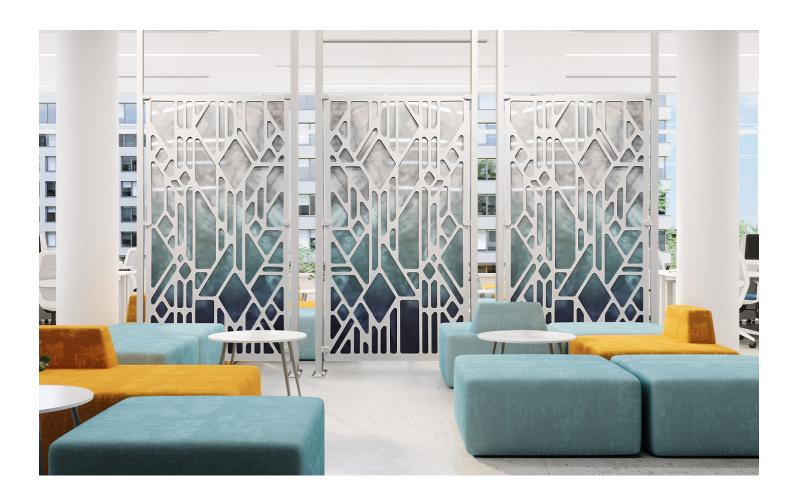

# VERTENZA TRILO VERTENZA TRILO

## Posts with Grippers includes:

Preassembled three-layer panels, grippers, posts, and floor/ceiling mounting plates.

#### Panel Size:

4'x8' Standard size (max 4'x10')

# Material options:

•Outer Layers: 1/8" Laser Cut or Perforated

Aluminum (Laser cut panels must match)

•Inner Layer: 0.063" Perforated or Solid

Aluminum (finished both sides)

#### Posts:

2" square aluminum posts in Brushed Clear finish with 4" square base plates (floor and ceiling).
Standard post height up to 12'.

# **Panel Grippers:**

Brushed stainless finish, supports material up to 1/4" thick.

4' x 8' panels require 6 grippers.

4' x 10' panels require 8 grippers.