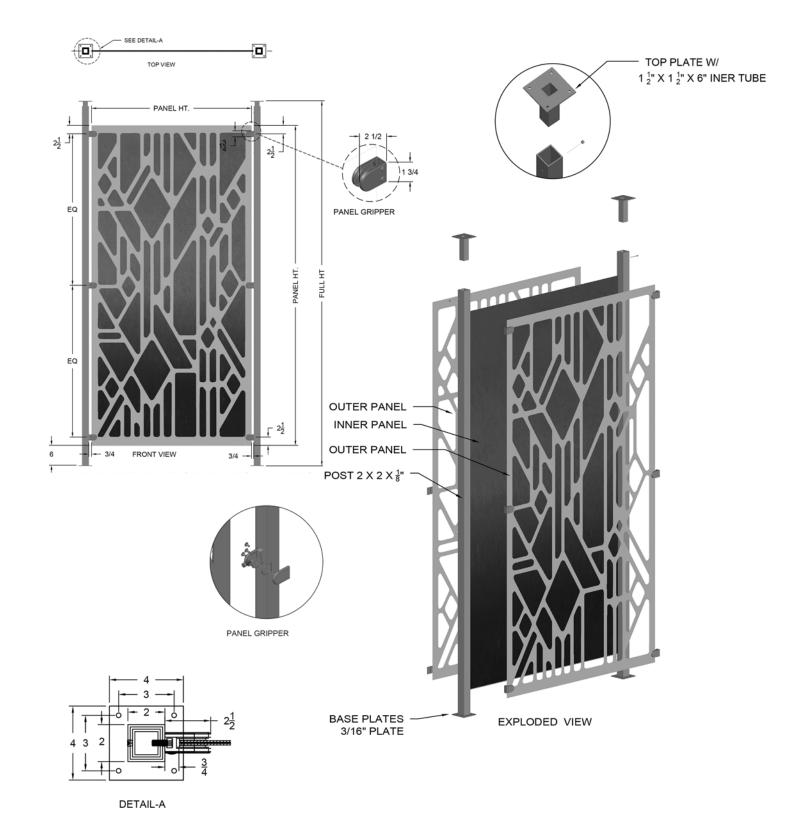

## Posts with Grippers includes:

Preassembled three-layer panels, grippers, posts, and floor/ceiling mounting plates.

# Material options:

•Outer Layers: 1/8" Laser Cut or Perforated

Aluminum (Laser cut panels must match)

•Inner Layer: 0.063" Perforated or Solid

Aluminum (finished both sides)

#### Posts:

2" square aluminum posts in Brushed Clear finish with 4" square base plates (floor and ceiling).
Standard post height up to 12'.

# **Panel Grippers:**

Brushed stainless finish, supports material up to 1/4" thick.

4' x 8' panels require 6 grippers.

4' x 10' panels require 8 grippers.

#### Installation notes:

The triple-layer panel assembly is heavier, and may require additional assistance for handling. Mounting substrate and fasteners to be provided by others.

Ensure installation on a flat, even surface for best results.