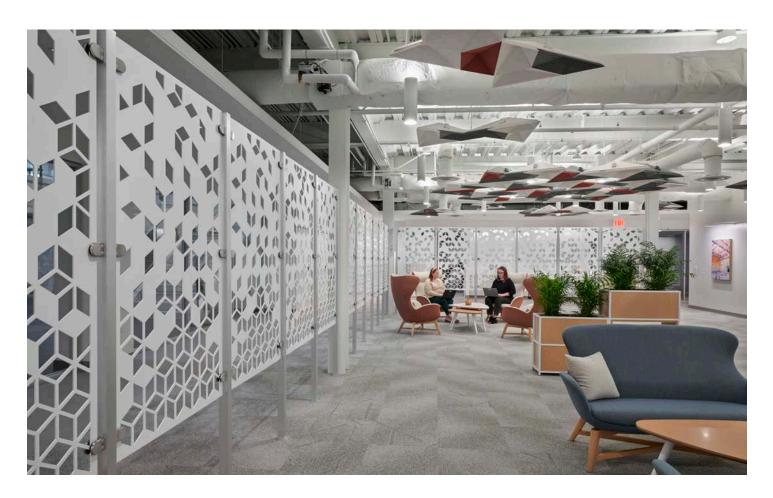

# **VERTENZA GRIP**

### Posts with Grippers includes:

Panels, panel grippers, posts, mounting plates for floor and ceiling attachment.

# Panel Size:

4'x8' Standard size (max 4'x10')

#### Posts:

2" square aluminum posts in Brushed Clear finish with 4" square base plates (floor and ceiling). Standard post height up to 12'.

# Panel Grippers:

Brushed stainless finish, supports material up to 1/4" thick. 4' x 8' panels require 6 grippers. 4' x 10' panels require 8 grippers.