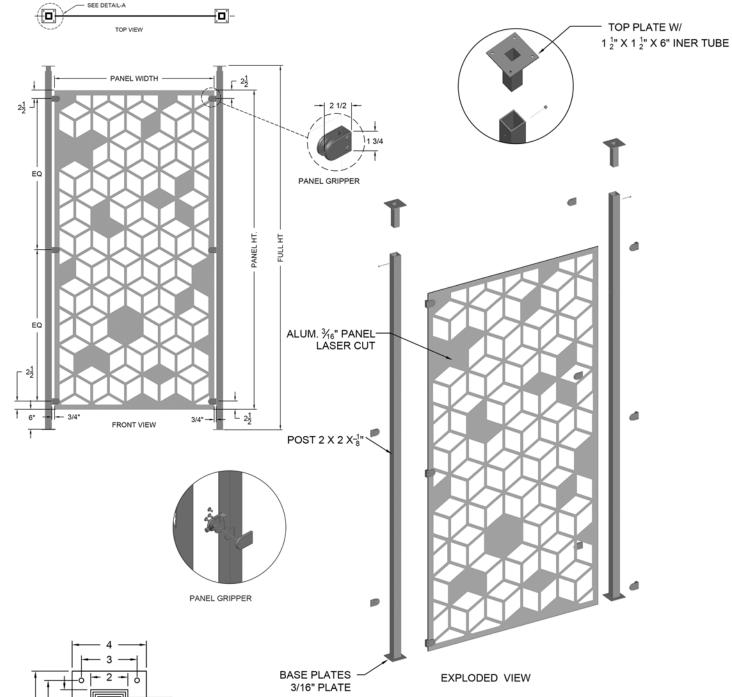

### Posts with Grippers includes:

Panels, panel grippers, posts, mounting plates for floor and ceiling attachment.

# Panel Size:

4'x8' Standard size (max 4'x10')

# Material options:

3/16" Laser Cut Aluminum 1/8" Perforated Aluminum (with solid margins) .090" Solid Aluminum .090" Engravings Aluminum (single sided only)

#### Posts:

2" square aluminum posts in Brushed Clear finish with 4" square base plates (floor and ceiling). Standard post height up to 12'.

# Panel Grippers:

Brushed stainless finish, supports material up to 1/4" thick. 4' x 8' panels require 6 grippers. 4' x 10' panels require 8 grippers.