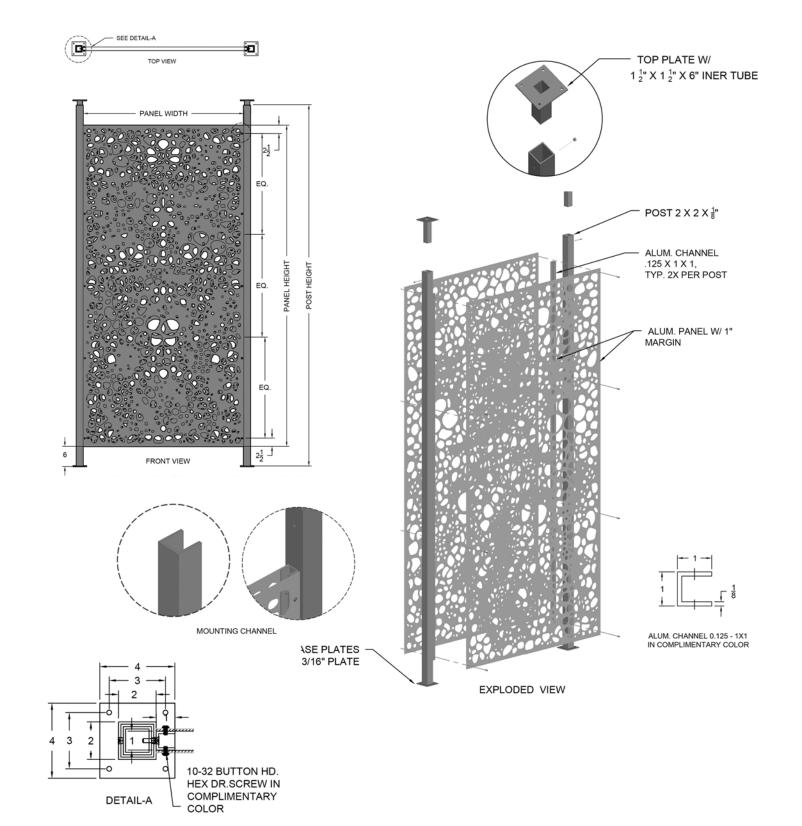

## Posts with Channel includes:

Two panels, posts with pre-mounted channels, panel fasteners, and floor/ceiling mounting plates.

## Panel Size:

4'x8' Standard size (max 4'x10')

or rotated for visual variation.

# Material options:

3/16" Laser Cut Aluminum (Finished both sides)
1/8" Perforated Aluminum
(with solid margins, finished both sides)
.090" Solid Aluminum

.090" Engravings Aluminum (single sided only)
Front and back panel materials may be the same or different. Panels can also be flipped

# Mounting & Support:

## Posts:

2" square aluminum posts in Brushed Clear finish with 4" square base plates (floor and ceiling).
Standard post height up to 12'.

## **Channel Mounts:**

Panels are mounted to full-height 1" x 1" U-channels with visible fasteners. (painted in a complementary color).

Channels run the full height of the panels.