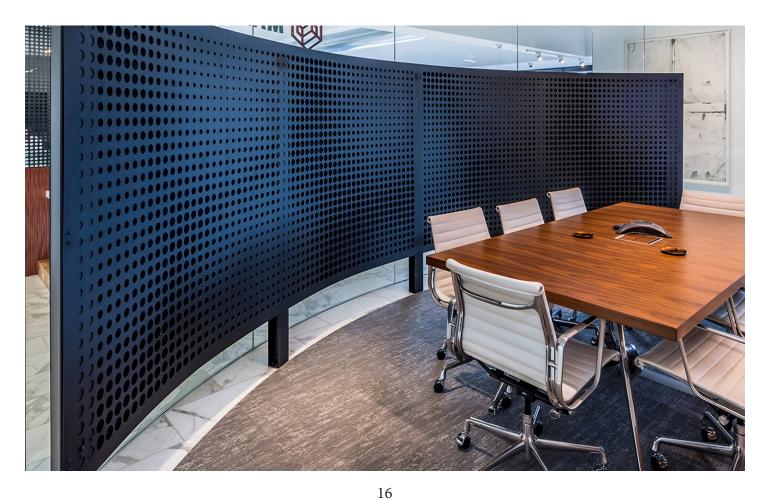

### Material options:

3/16" Laser Cut Aluminum

1/8" Perforated Aluminum (with solid margins)

.090" Solid Aluminum

.090" Engravings Aluminum (single sided only)

#### Posts:

2" square aluminum posts in Brushed Clear finish with 4" square base plates (floor and ceiling).
Standard post height up to 12'.

## **Direct Mounting:**

Panels fastened directly to posts Minimal brushed stainless fasteners (painted in a complementary color)

Fastener placement: corners and every

24" on center

Supports up to 1/4" material