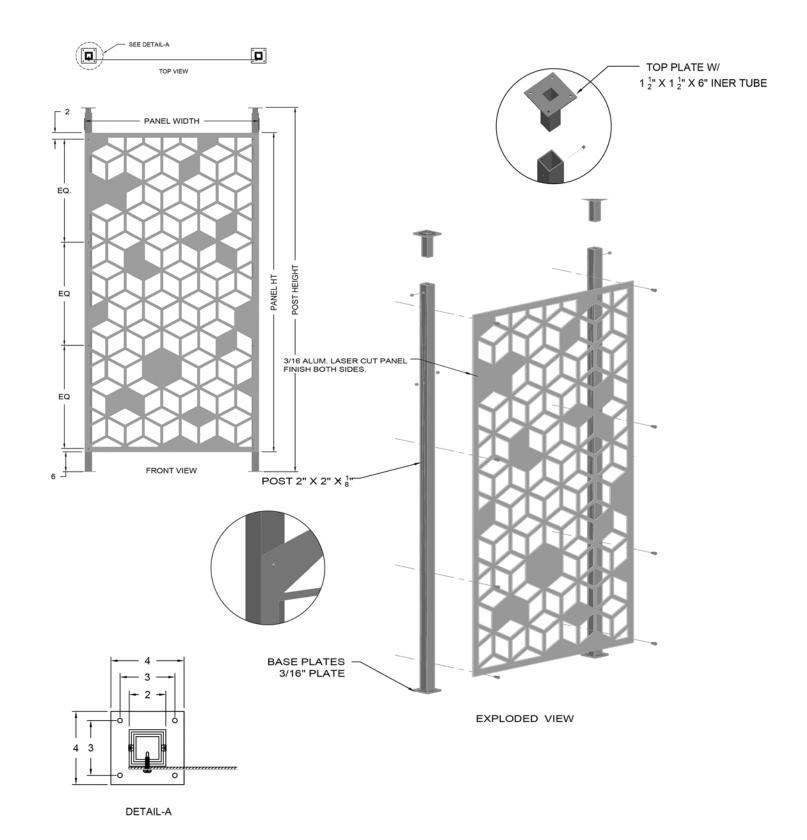

#### Posts with Direct Mount includes:

Panels, posts, panel fasteners, and floor/ceiling mounting plates.

#### Panel Size:

4'x8' Standard size (max 4'x10')

### Material options:

3/16" Laser Cut Aluminum

1/8" Perforated Aluminum (with solid margins)

.090" Solid Aluminum

.090" Engravings Aluminum (single sided only)

#### Posts:

2" square aluminum posts in Brushed Clear finish with 4" square base plates (floor and ceiling).
Standard post height up to 12'.

## **Direct Mounting:**

Panels fastened directly to posts Minimal brushed stainless fasteners (painted in a complementary color)

Fastener placement: corners and every

24" on center

Supports up to 1/4" material