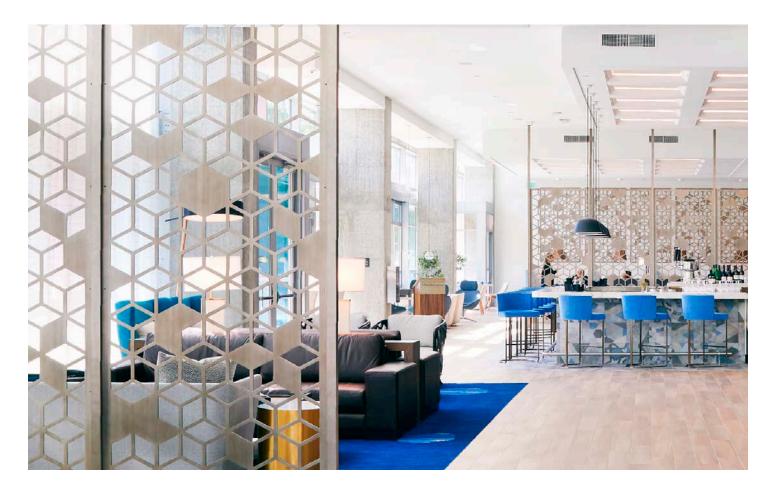

# **VERTENZA ANGLE**

Posts with Angle Mount includes: Panels, posts with pre-affixed angle mounts, panel fasteners, and floor/ceiling mounting plates.

### Suitable for interior & exterior applications

### Angle Mounts:

Full-height angle affixed to the backside of panel. (Painted to match) Visible panel fasteners (painted in a complementary color) Supports up to 1/4" thick material.