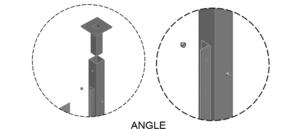

#### Posts:

2" square aluminum posts in Brushed Clear finish with 4" square base plates (floor and ceiling). Standard post height up to 12'.

### Angle Mounts:

Full-height angle affixed to the backside of panel. (Painted to match) Visible panel fasteners (painted in a complementary color) Supports up to 1/4" thick material.

#### Custom options:

•Posts and fasteners can be painted in a complementary color

•Freestanding option available (some movement or flexibility expected).

ALUM. 0.125 1" X 1 ANGLE