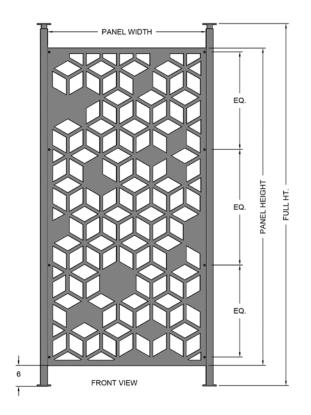

## Panel Size:

4'x8' Standard size (max 4'x10')

#### Material options:

3/16" Laser Cut Aluminum 1/8" Perforated Aluminum (with solid margins) .090" Solid Aluminum .090" Engravings Aluminum (single sided only)

#### Posts:

2" square aluminum posts in Brushed Clear finish with 4" square base plates (floor and ceiling). Standard post height up to 12'.

### Angle Mounts:

Full-height angle affixed to the backside of panel. (Painted to match) Visible panel fasteners (painted in a complementary color) Supports up to 1/4" thick material.