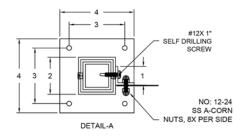

#### Posts:

2" square aluminum posts in Brushed Clear finish with 4" square base plates (floor and ceiling). Standard post height up to 12'.

### Angle Mounts:

Full-height angle affixed to the backside of panel. (Painted to match) Visible panel fasteners (painted in a complementary color) Supports up to 1/4" thick material.