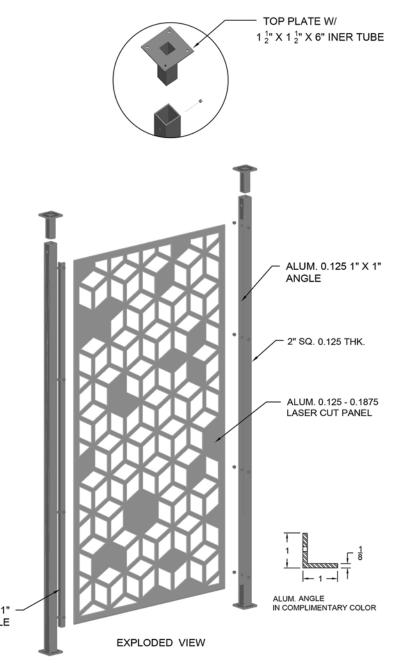

# **VERTENZA ANGLE**

Posts with Angle Mount includes: Panels, posts with pre-affixed angle mounts, panel fasteners, and floor/ceiling mounting plates.

## Panel Size:

4'x8' Standard size (max 4'x10')

#### Material options:

3/16" Laser Cut Aluminum 1/8" Perforated Aluminum (with solid margins) .090" Solid Aluminum .090" Engravings Aluminum (single sided only)

#### Posts:

2" square aluminum posts in Brushed Clear finish with 4" square base plates (floor and ceiling). Standard post height up to 12'.

### Angle Mounts:

Full-height angle affixed to the backside of panel. (Painted to match) Visible panel fasteners (painted in a complementary color) Supports up to 1/4" thick material.

#### Custom options:

•Posts and fasteners can be painted in a complementary color

•Freestanding option available (some movement or flexibility expected).

ALUM. 0.125 1" X 1 ANGLE