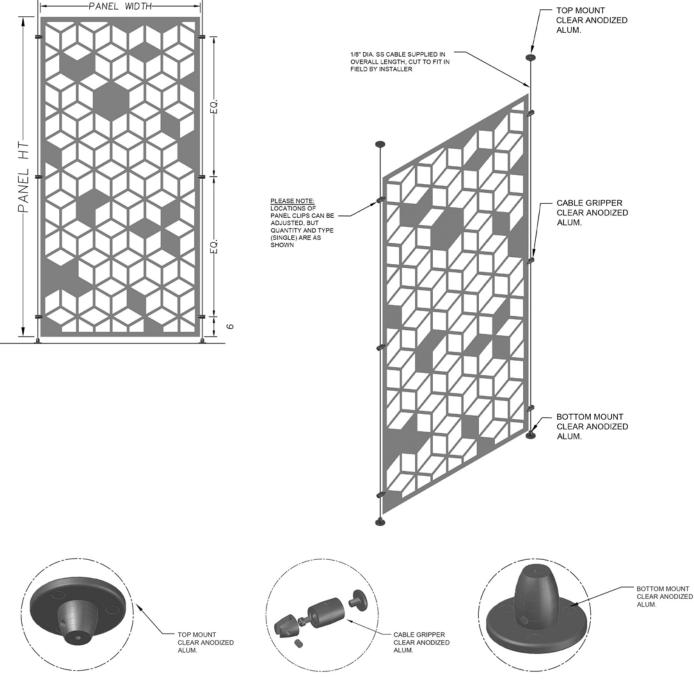

# Cables includes:

Panels, stainless steel cables, clear anodized grippers, and turnbuckles for floor-to-ceiling installation.

#### Cables:

Stainless steel aircraft cables (max recommended height: 10')

# Turnbuckles:

2-1/2" stainless steel, mounted floor/ceiling or top/ bottom.

# Grippers:

Clear anodized aluminum, holds up to 1/4" material 6 grippers required per 4' x 8' panel

Note: Cables, grippers, and turnbuckles not available in custom finishes.

Some movement is expected due to the flexible nature of the system.

-PANEL WIDTH H PANEL

Suitable for interior & exterior applications