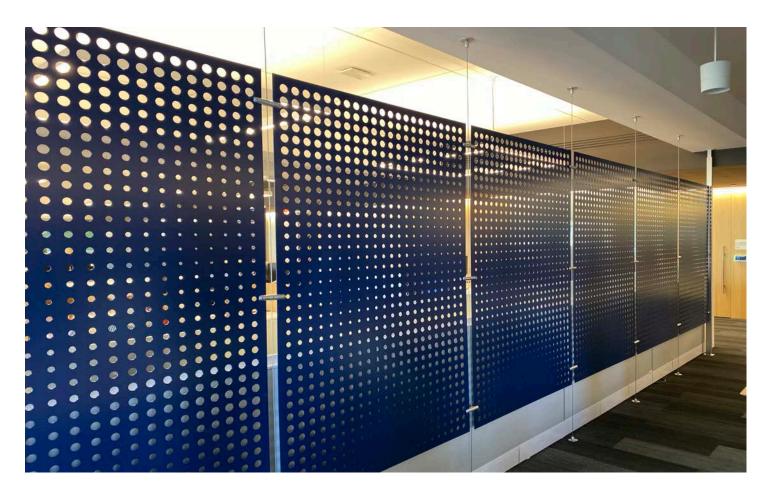

# Cables includes:

Panels, stainless steel cables, clear anodized grippers, and turnbuckles for floor-to-ceiling installation.

# Panel Size:

4'x8' Standard size (max 4'x8')

#### Material options:

1/8" Laser Cut Aluminum 1/8" Perforated Aluminum (with solid margins) .090" Solid Aluminum .090" Engravings Aluminum (single sided only)

#### Cables:

Stainless steel aircraft cables (max recommended height: 10')

# Turnbuckles:

2-1/2" stainless steel, mounted floor/ceiling or top/ bottom.

# Grippers:

Clear anodized aluminum, holds up to 1/4" material 6 grippers required per 4' x 8' panel

Note: Cables, grippers, and turnbuckles not available in custom finishes.

Some movement is expected due to the flexible nature of the system.