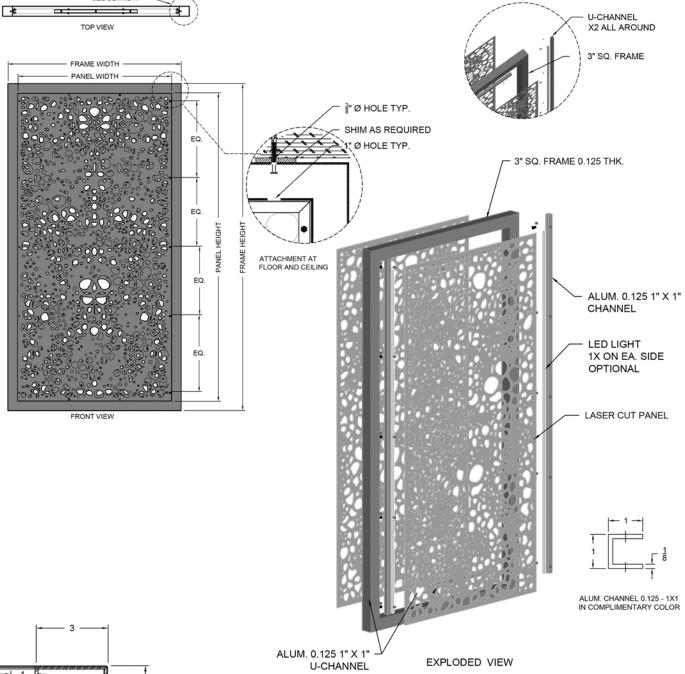

### Frame with two panels includes:

Two panels, welded frame with premounted channels, panel fasteners. Mounting holes provided for floor-to-ceiling attachment.

## Panel Size:

4'x8' Standard size (max 4'x10')

## Material options:

3/16" Laser Cut Aluminum 1/8" Perforated Aluminum (with solid margins) .090" Solid Aluminum .090" Engravings Aluminum (single sided only)

#### Frame:

3"x3" Welded frame (painted in a complementary color) Anchored floor to ceiling in the field. Shimming may be required.

## Channel Mounting:

1" x 1" U-channels attach panels with visible fasteners. (All components painted to coordinate with the frame).

## Custom options:

•Continuous Framed Panels: Choose a slimmer 1.5" x 3" frame for a seamless, uninterrupted appearance.

•Lighting Integration: Optional edge lighting at left and right sides.

•Freestanding - Max height 30"; anchors every 16". (Decorative use only-not suitable for guardrails or balconies)

Installation notes: Fasteners and mounting substrate to be provided by others. Install on a straight, flat surface for best performance and alignment.