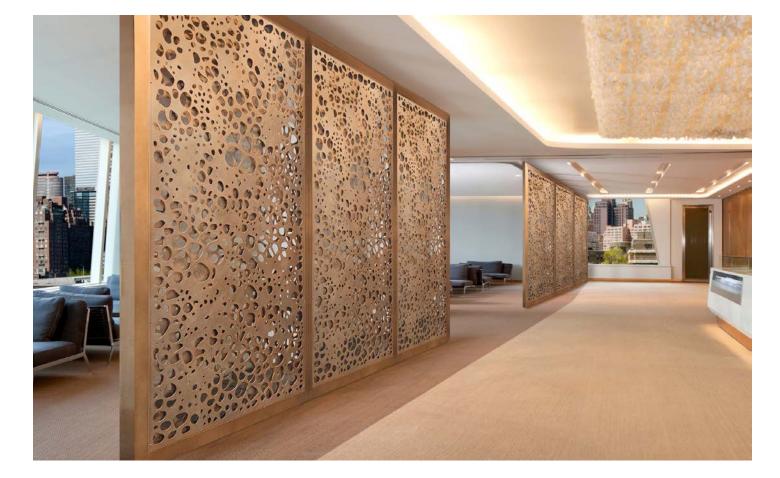

## **ARTESSA DULO**

### Frame with two panels includes:

Two panels, welded frame with premounted channels, panel fasteners. Mounting holes provided for floor-to-ceiling attachment.

## Panel Size:

4'x8' Standard size (max 4'x10')

## Interior applications only

## Custom options:

•Continuous Framed Panels: Choose a slimmer 1.5" x 3" frame for a seamless, uninterrupted appearance.

•Lighting Integration: Optional edge lighting at left and right sides.

•Freestanding - Max height 30"; anchors every 16". (Decorative use only-not suitable for guardrails or balconies)