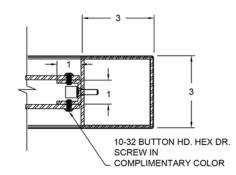

## Channel Mounting:

1" x 1" U-channels attach panels with visible fasteners. (All components painted to coordinate with the frame).