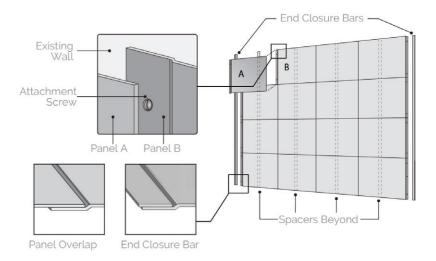

## Terrace Wall System

Create a high-end look without stretching your budget. Utilizing .090" aluminum, this ready to install system is more durable than a laminate.

- Rigid Panels for higher impact
- Lap joints for clean seams
- Field friendly system with end closure bars