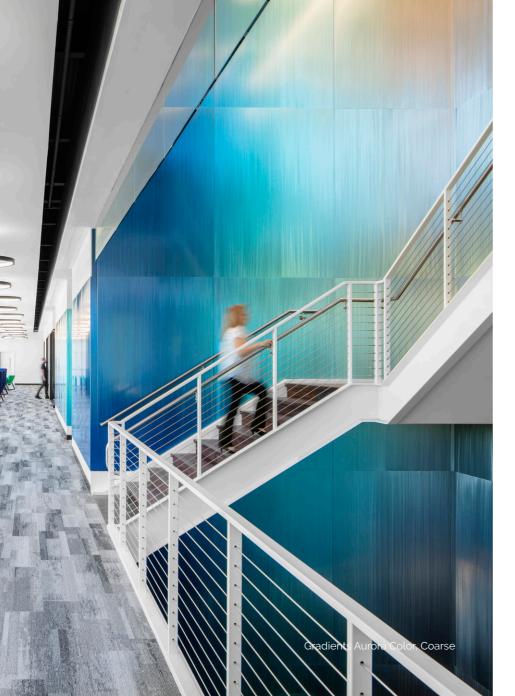

METAL WALLS



#### **Sheets and Trims**

Experience the beauty of Móz Metals with full-sized sheets and trims. The structural stability provided by our solid metals allow for more versatility than standard foil laminates.

- · Solid-core .040" aluminum
- 4'x8' and 4'x10' sizes sheets
- · Direct apply to a solid substrate
- · Matching seam and corner trims



### Hat Channel Wall System

An economical way to mount rigid metals for walls, ceilings, and exterior installations using hat channels and visible fasteners.

· Rigid panels with exposed fasteners

· Clearance for back lighting · Led strips and light diffusing materials provided for a complete solution



## Terrace Wall System

Create a high-end look without stretching your budget. Utilizing .090" aluminum, this ready to install system is more durable than a laminate.

- Rigid Panels for higher impact
- Lap joints for clean seams
- Field friendly system with end closure bars





## Key-Slot Wall System

Designed for Laser Cut or Perforated Metal panels to allow clearance for back lighting interior and exterior applications.

- Pre-formed concealed fasteners
- Led strips and light diffusing materials can be provided for a complete solution





# Unique Metal Finishes

Standard Color Collections Custom Digital Artwork Durable Finish Options Extended 10 - 20 Year Exterior

#### Standard Collections



Gradients Digital/Graphix

Skinz