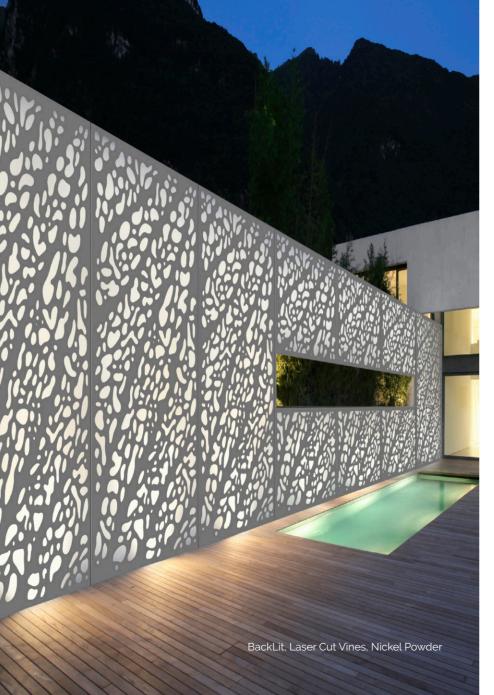

## Key-Slot Wall System

Designed for Laser Cut or Perforated Metal panels to allow clearance for back lighting interior and exterior applications.

- Pre-formed concealed fasteners
- Led strips and light diffusing materials can be provided for a complete solution