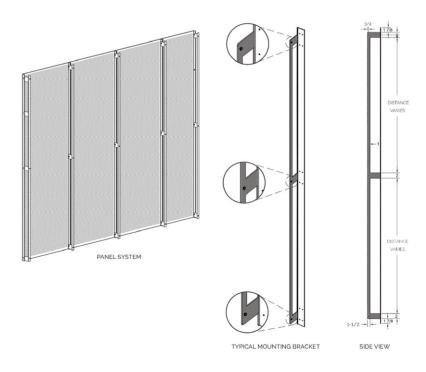

## Key-Slot Wall System

Designed for Laser Cut or Perforated Metal panels to allow clearance for back lighting interior and exterior applications.

- Pre-formed concealed fasteners
- Led strips and light diffusing materials can be provided for a complete solution