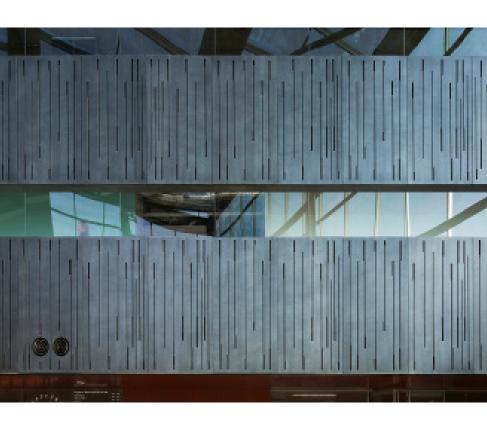

## Key-Slot Wall System

Designed for Laser Cut or Perforated Metal panels to allow clearance for back lighting interior and exterior applications.

- Pre-formed concealed fasteners
- Led strips and light diffusing materials can be provided for a complete solution