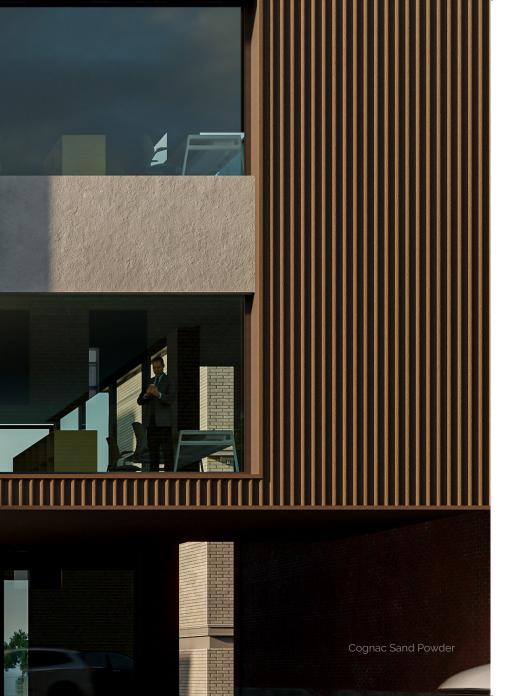

CORRUGATED METALS



Móz Corrugated Metals take an innovative approach to a traditional material by incorporating dimension, color and visual texture to uniquely define public spaces in airports, restaurants, hospitals, shopping malls and corporate buildings.



Powder Coat



Blendz / Patina



Skinz



Classic



Gradients



Digital / Graphix

### **Perforated Options**

Choose from 5 standard perforation sizes or go custom.



1/8" dia 3/16" stg | 40% open



3/16" dia 5/16" stg | 33% open



1/4" dia 3/8" stg | 40% open



3/8" dia 3/4" stg | 23% open



1/2" dia 1" stg | 20% open



Custom Hole Size





# Trims and Framing

Matching Trims and Hardware can be provided to ensure a seamless installation.





J-trim for end conditions





Inside corner trim



Z-trim for bottom edge



## Profile and Size

Standard 5/8" profile Available in 8' and 10' lengths



2-1/2" overlap at seams



# Industries

Corporate

Healthcare

Hospitality

Institutional

Retail

Exteriors



Metals + Architectural Products

711 Kevin Court, Oakland, CA 94621 USA (510) 632-0853

mozdesigns.com