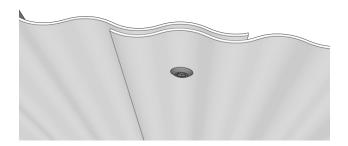

## Profile and Size

Standard 5/8" profile Available in 8' and 10' lengths

2-1/2" overlap at seams