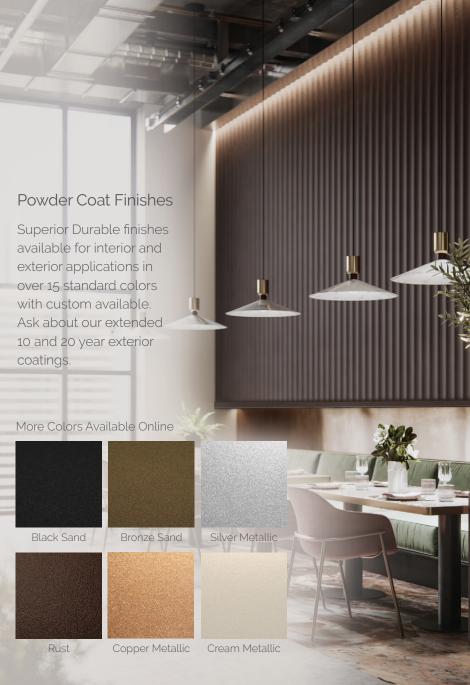

CORRUGATED METALS



Móz Corrugated Metals take an innovative approach to a traditional material by incorporating dimension, color and visual texture to uniquely define public spaces in airports, restaurants, hospitals, shopping malls and corporate buildings.



Powder Coat



Blendz / Patina



Skinz



Classic



Gradients



Digital / Graphix

### **Perforated Options**

Choose from 5 standard perforation sizes or go custom.



1/8" dia 3/16" stg | 40% open



3/16" dia 5/16" stg | 33% open



1/4" dia 3/8" stg | 40% open



3/8" dia 3/4" stg | 23% open



1/2" dia 1" stg | 20% open



Custom Hole Size





# Trims and Framing

Matching Trims and Hardware can be provided to ensure a seamless installation.





J-trim for end conditions





Inside corner trim



Z-trim for bottom edge



## Profile and Size

Standard 5/8" profile Available in 8' and 10' lengths



2-1/2" overlap at seams



# Industries

Corporate

Healthcare

Hospitality

Institutional

Retail

Exteriors



Metals + Architectural Products

711 Kevin Court, Oakland, CA 94621 USA (510) 632-0853

mozdesigns.com