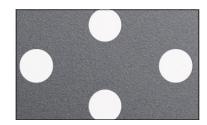

CORRUGATED METALS



Móz Corrugated Metals take an innovative approach to a traditional material by incorporating dimension, color and visual texture to uniquely define public spaces in airports, restaurants, hospitals, shopping malls and corporate buildings.



Powder Coat



Blendz / Patina



Skinz



Classic



Gradients



Digital / Graphix

### **Perforated Options**

Choose from 5 standard perforation sizes or go custom.



1/8" dia 3/16" stg | 40% open



3/16" dia 5/16" stg | 33% open



1/4" dia 3/8" stg | 40% open



3/8" dia 3/4" stg | 23% open



1/2" dia 1" stg | 20% open



Custom Hole Size





# Trims and Framing

Matching Trims and Hardware can be provided to ensure a seamless installation.





J-trim for end conditions





Inside corner trim



Z-trim for bottom edge



## Profile and Size

Standard 5/8" profile Available in 8' and 10' lengths



2-1/2" overlap at seams



# Industries

Corporate

Healthcare

Hospitality

Institutional

Retail

Exteriors



Metals + Architectural Products

711 Kevin Court, Oakland, CA 94621 USA (510) 632-0853

mozdesigns.com