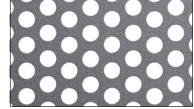

### **Perforated Options**

Choose from 5 standard perforation sizes or go custom.

1/8" dia 3/16" stg | 40% open

3/16" dia 5/16" stg | 33% open

1/4" dia 3/8" stg | 40% open

3/8" dia 3/4" stg | 23% open

1/2" dia 1" stg | 20% open