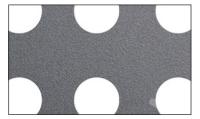

### **Perforated Options**

Choose from 5 standard perforation sizes or go custom.

1/8" dia 3/16" stg | 40% open

3/16" dia 5/16" stg | 33% open

1/4" dia 3/8" stg | 40% open

3/8" dia 3/4" stg | 23% open

1/2" dia 1" stg | 20% open