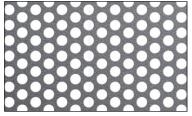

### **Perforated Options**

Choose from 5 standard perforation sizes or go custom.

1/8" dia 3/16" stg | 40% open

3/16" dia 5/16" stg | 33% open

1/4" dia 3/8" stg | 40% open

3/8" dia 3/4" stg | 23% open

1/2" dia 1" stg | 20% open