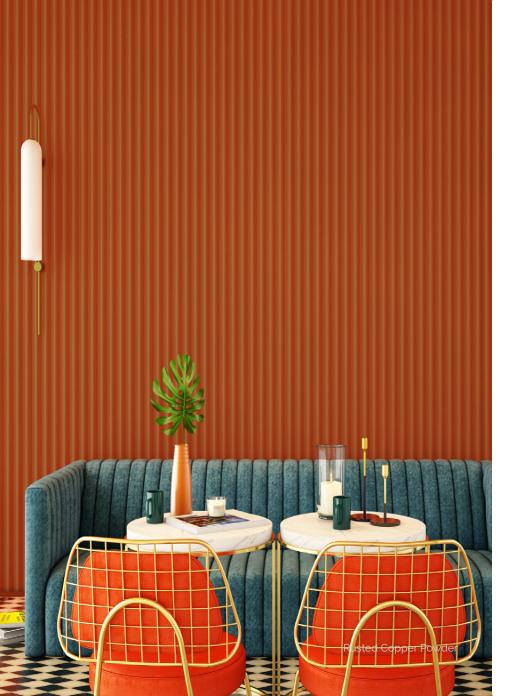

CORRUGATED METALS

Móz Corrugated Metals take an innovative approach to a traditional material by incorporating dimension, color and visual texture to uniquely define public spaces in airports, restaurants, hospitals, shopping malls and corporate buildings.

Powder Coat

Blendz / Patina

Skinz

Classic

Gradients

Digital / Graphix