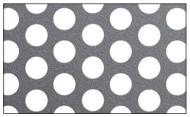

### **Perforated Options**

Choose from 5 standard perforation sizes or go custom.

1/8" dia 3/16" stg | 40% open

3/16" dia 5/16" stg | 33% open

1/4" dia 3/8" stg | 40% open

3/8" dia 3/4" stg | 23% open

1/2" dia 1" stg | 20% open