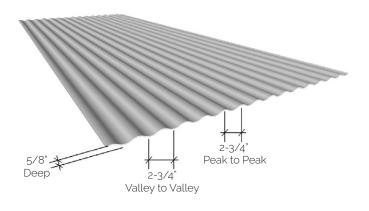

## Profile and Size

Standard 5/8" profile Available in 8' and 10' lengths

2-1/2" overlap at seams