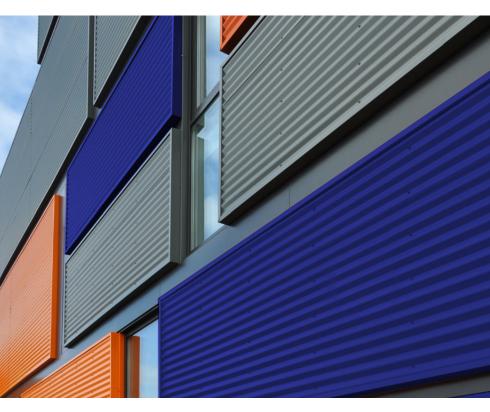

CORRUGATED METALS

Móz Corrugated Metals take an innovative approach to a traditional material by incorporating dimension, color and visual texture to uniquely define public spaces in airports, restaurants, hospitals, shopping malls and corporate buildings.

## Profile and Size

Standard 5/8" profile Available in 8' and 10' lengths

2-1/2" overlap at seams