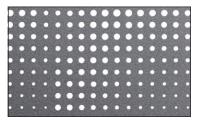

### **Perforated Options**

Choose from 5 standard perforation sizes or go custom.

1/8" dia 3/16" stg | 40% open

3/16" dia 5/16" stg | 33% open

1/4" dia 3/8" stg | 40% open

3/8" dia 3/4" stg | 23% open

1/2" dia 1" stg | 20% open

Custom Hole Size