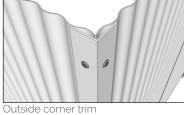

# Trims and Framing

Matching Trims and Hardware can be provided to ensure a seamless installation.

J-trim for end conditions

Inside corner trim

Z-trim for bottom edge