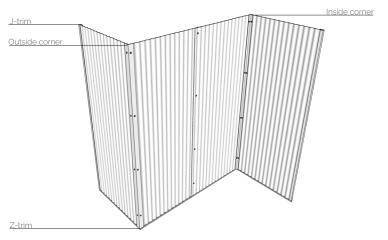

# Trims and Framing

Matching Trims and Hardware can be provided to ensure a seamless installation.

J-trim for end conditions

Inside corner trim

Z-trim for bottom edge