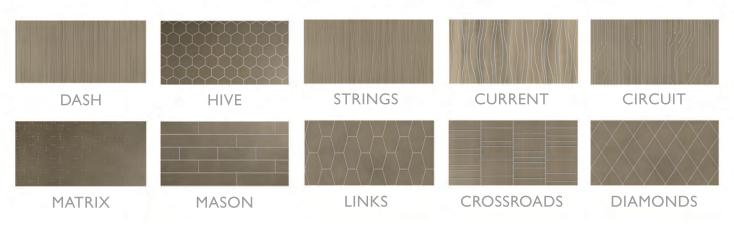

### Seaming Considerations:

Most patterns are seam-able on all four sides with the exception of Strings in a  $4\times10$  and Circuit. When ordering mixed sizes please send us an elevation so we can help you scale the sheets to best accommodate your layout.

Please note that Matrix is a non-directional pattern.