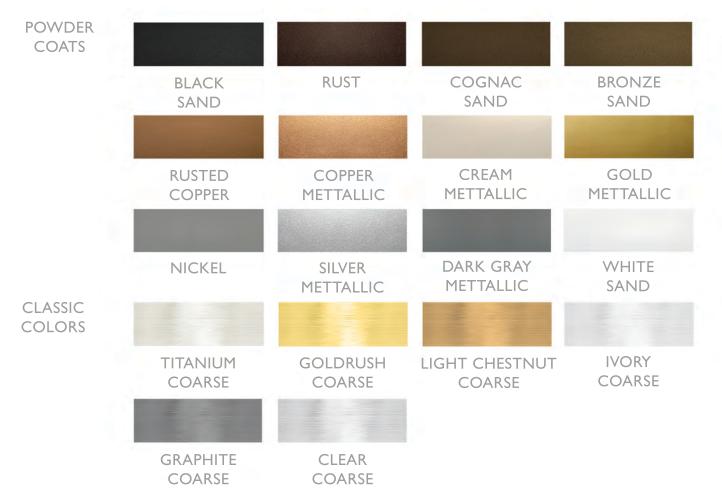

# ENGRAVINGS AVAILABLE IN THESE COLORS:

View all colors available in the palette by visiting mozdesigns.com/engravings

#### Available Colors:

Available in all 15 standard powder coat finishes, or one of 6 pre-selected classic colors/grains (Clear, lvory, Goldrush, Titanium, LtChestnut, Graphite). Other Classic & powder coat colors not shown in the collection are also available but are not sampled. Also available in the Blendz, Gradients, Graphix & Digital collections as a custom option.