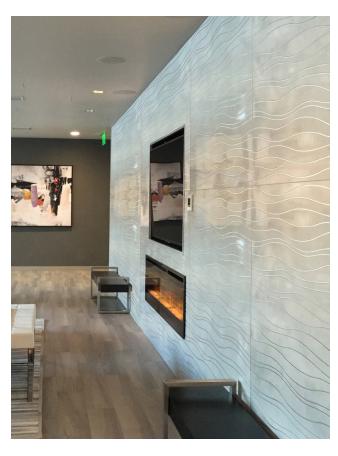

Designer Judy Fercioni chose an engraved Current pattern for the feature wall at the 360 lounge. Móz fabricated the 38' long wall by joining vertical panels of solid-core aluminum metal then laser cutting the surface with a horizontal wave pattern. The wall was then finished with a classic Ivory color and a handcrafted Clouds grain. The shimmering metal wall served as the centerpiece for the 360 lounge, as furnishings and artwork radiated from it.

360 Residence Lounge featuring Engravings Metals in Current