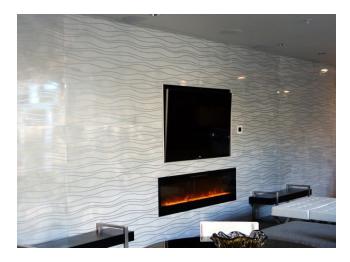

Designer Judy Fercioni chose an engraved Current pattern for the feature wall at the 360 lounge. Móz fabricated the 38' long wall by joining vertical panels of solid-core aluminum metal then laser cutting the surface with a horizontal wave pattern. The wall was then finished with a classic Ivory color and a handcrafted Clouds grain. The shimmering metal wall served as the centerpiece for the 360 lounge, as furnishings and artwork radiated from it.

360 Residence Lounge featuring Engravings Metals in Current