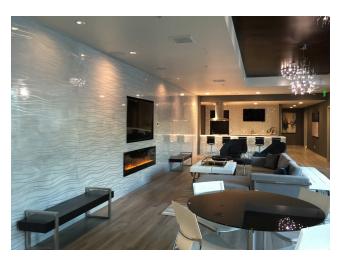

Designer Judy Fercioni chose an engraved Current pattern for the feature wall at the 360 lounge. Móz fabricated the 38' long wall by joining vertical panels of solid-core aluminum metal then laser cutting the surface with a horizontal wave pattern. The wall was then finished with a classic Ivory color and a handcrafted Clouds grain. The shimmering metal wall served as the centerpiece for the 360 lounge, as furnishings and artwork radiated from it.

"Móz Engravings were the ideal complement to the design aesthetic of the 360 lounge," says Ms. Fercioni, principal designer. "The room has a very tailored appearance, offering bold neutral tones in the furnishings, ceilings and walls. This called for a dynamic yet subtle wall covering material."

360 Residence Lounge featuring Engravings Metals in Current