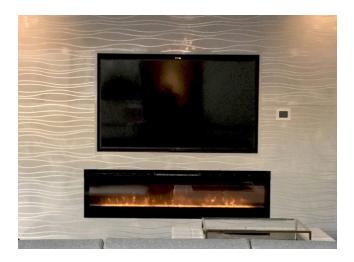

Designer Judy Fercioni chose an engraved Current pattern for the feature wall at the 360 lounge. Móz fabricated the 38' long wall by joining vertical panels of solid-core aluminum metal then laser cutting the surface with a horizontal wave pattern. The wall was then finished with a classic Ivory color and a handcrafted Clouds grain. The shimmering metal wall served as the centerpiece for the 360 lounge, as furnishings and artwork radiated from it.

Color: Ivory, Classic Collection

**Grain**: Clouds

Finish: Polycoat Gloss

About Móz

360 Residence Lounge featuring Engravings Metals in Current

Móz designs and fabricates architectural metal products out of Oakland, California. Our collection of sophisticated materials—including metallics, gradients, patinas, and bold colorways—are the result of continuous experimentation with cutting-edge tools, digital imagery, handcrafted engravings, and laser cutting equipment.