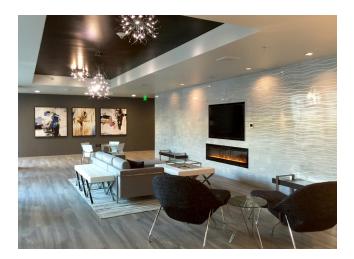

## **Engravings Metals at 360 Residence**

Engravings metals were featured in the lounge at 360, a high-end residential apartment complex in Silicon Valley. This glass-clad building exhibits cutting-edge design and resort-style amenities. Its popular lounge is used for private parties and community events.

"Móz Engravings were the ideal complement to the design aesthetic of the 360 lounge," says Ms. Fercioni, principal designer. "The room has a very tailored appearance, offering bold neutral tones in the furnishings, ceilings and walls. This called for a dynamic yet subtle wall covering material."