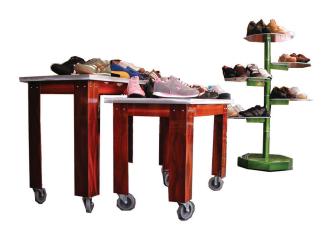

## Journeys Retail Stores

Móz creates display fixtures for Journeys, a popular retail footwear chain with over 900 stores across the U.S. The stainless steel displays are durable, mobile and functional while also adding a new element of visual intrigue and excitement to Journeys retail stores.

The display fixtures were prefabricated in ready-to-assemble pieces of stainless steel sheet metal for easy construction upon arrival at the various store locations. With flexibility and mobility being key, Móz designed freestanding floor displays with movable tiered shelving that could be rearranged to fit each store's display needs. Complementary display tables in varying heights added adaptability to the tiered table extensions and serviceable legs on rolling casters. For maximum durability, powder-coated stainless steel sheet metals were used, combining Móz's surface grains and custom colors for texture and appeal while maintaining consistent design intent.