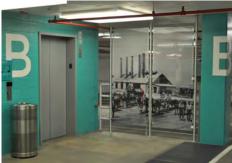

## History in the Design A.F. Gilmore Company Parking Garage Case Study

Located in a historic neighborhood in Los Angeles, the architects behind A.F. Gilmore Company Parking Garage wanted to incorporate the rich history of the city into the design to enhance the guest experience. The elevator landings on each floor of the garage provided an ideal opportunity to subtly incorporate the neighborhood's story through historic imagery.

As an active parking garage, the architects needed a durable material that would withstand frequent use and the test of time. Móz Designs' metal products provided the perfect solution. Móz selected perforated dividers as the primary product and layered in the client's custom digital images to create a unique visual story.

Móz juxtaposed the industrial setting with vintage prints of farm equipment using a combination of digital imagery and perforated aluminum dividers. Before entering A.F. Gilmore Company's corporate offices, guests are greeted with a striking multi-layered partition that integrates city with country indicating the company's dynamic history and impact in the local industry.