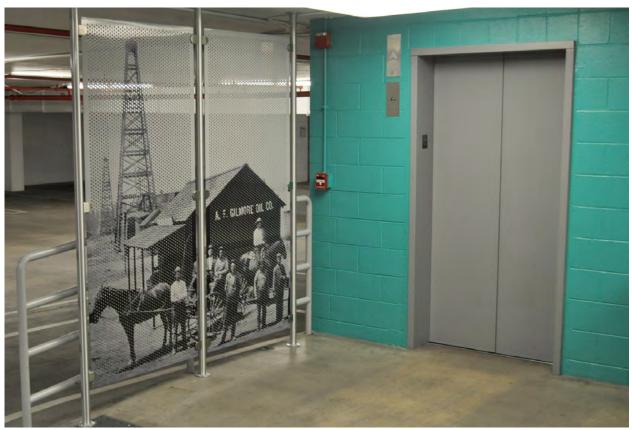

## History in the Design A.F. Gilmore Company Parking Garage Case Study

Located in a historic neighborhood in Los Angeles, the architects behind A.F. Gilmore Company Parking Garage wanted to incorporate the rich history of the city into the design to enhance the guest experience. The elevator landings on each floor of the garage provided an ideal opportunity to subtly incorporate the neighborhood's story through historic imagery.

As an active parking garage, the architects needed a durable material that would withstand frequent use and the test of time. Móz Designs' metal products provided the perfect solution. Móz selected perforated dividers as the primary product and layered in the client's custom digital images to create a unique visual story.

Móz juxtaposed the industrial setting with vintage prints of farm equipment using a combination of digital imagery and perforated aluminum dividers. Before entering A.F. Gilmore Company's corporate offices, guests are greeted with a striking multi-layered partition that integrates city with country indicating the company's dynamic history and impact in the local industry.