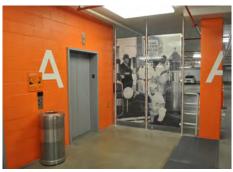

## History in the Design A.F. Gilmore Company Parking Garage Case Study

Located in a historic neighborhood in Los Angeles, the architects behind A.F. Gilmore Company Parking Garage wanted to incorporate the rich history of the city into the design to enhance the guest experience. The elevator landings on each floor of the garage provided an ideal opportunity to subtly incorporate the neighborhood's story through historic imagery.

As an active parking garage, the architects needed a durable material that would withstand frequent use and the test of time. Móz Designs' metal products provided the perfect solution. Móz selected perforated dividers as the primary product and layered in the client's custom digital images to create a unique visual story.

Móz juxtaposed the industrial setting with vintage prints of farm equipment using a combination of digital imagery and perforated aluminum dividers. Before entering A.F. Gilmore Company's corporate offices, guests are greeted with a striking multi-layered partition that integrates city with country indicating the company's dynamic history and impact in the local industry.