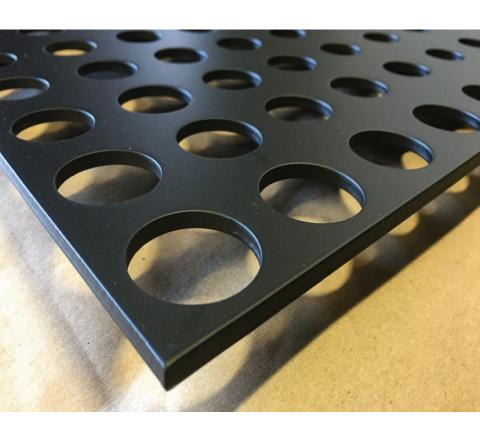

#### **Hole Profiles**

We carry perforated metals in 5 standard perforated hole profiles. Custom hole profiles and material thicknesses also available.

1/8" Diameter 3/16" Staggered Centers / 40% Open Area

1/4" Diameter 3/8 Staggered Centers / 40% Open Area

I/2" Diameter I" Straight Centers / 20% Open Area

3/16" Diameter 5/16" Staggered Centers / 33% Open Area

3/4 Staggered Centers / 23% Open Area

Custom Hole Size