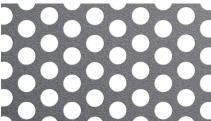

#### **Hole Profiles**

We carry perforated metals in 5 standard perforated hole profiles. Custom hole profiles and material thicknesses also available.

1/8" Diameter 3/16" Staggered Centers / 40% Open Area

1/4" Diameter 3/8 Staggered Centers / 40% Open Area

I/2" Diameter I" Straight Centers / 20% Open Area

3/16" Diameter 5/16" Staggered Centers / 33% Open Area

3/4 Staggered Centers / 23% Open Area

Custom Hole Size