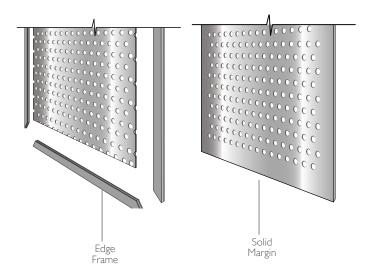

# Edge Options

Complete an installation of Móz Metal sheets with Aluminum Edge Frame Trims or have us incorporate a solid margin to create a more finished look.

Contact us for custom options.

Móz Perforated metals are I 00% manufactured in the USA and contribute to LEED®v4 Materials and Resources Credits,