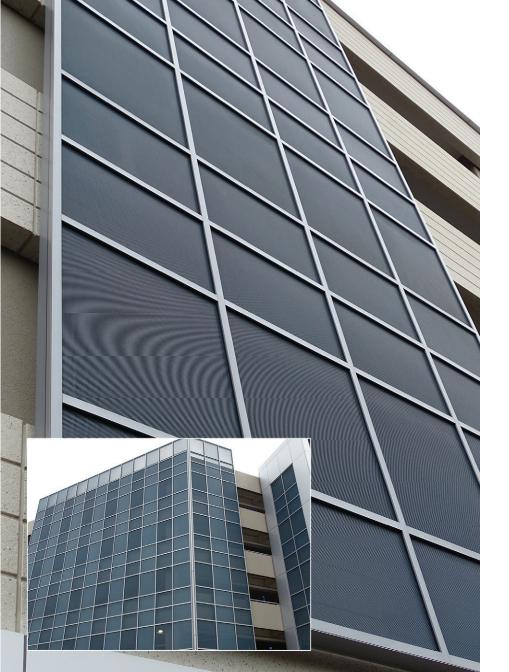

PERFORATED METALS

# Applications O O O

Columns

Exterior Panels

Wall Panels

Ceilings

Infill Panels

0000