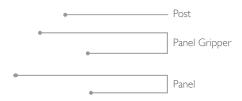

## **Gripper Attachments**

Panels include posts with brackets and grippers for a complete room divider kit ready for installation.