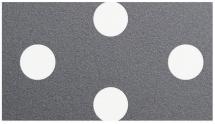

#### **Hole Profiles**

We carry perforated metals in 5 standard perforated hole profiles. Custom hole profiles and material thicknesses also available.

1/8" Diameter 3/16" Staggered Centers / 40% Open Area

1/4" Diameter 3/8 Staggered Centers / 40% Open Area

I/2" Diameter I" Straight Centers / 20% Open Area

3/16" Diameter 5/16" Staggered Centers / 33% Open Area

3/4 Staggered Centers / 23% Open Area

Custom Hole Size