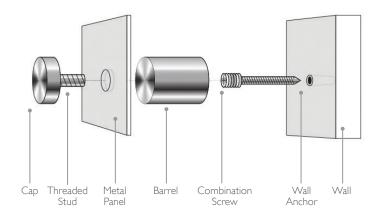

#### Stand Off Attachments

Panels include standoffs with painted fasteners for a complete wall \ ceiling solution ready for installation.