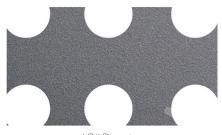

#### **Hole Profiles**

We carry perforated metals in 5 standard perforated hole profiles. Custom hole profiles and material thicknesses also available.

1/8" Diameter 3/16" Staggered Centers / 40% Open Area

1/4" Diameter 3/8 Staggered Centers / 40% Open Area

I/2" Diameter I" Straight Centers / 20% Open Area

3/16" Diameter 5/16" Staggered Centers / 33% Open Area

3/4 Staggered Centers / 23% Open Area

Custom Hole Size