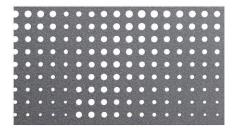

#### **Hole Profiles**

We carry perforated metals in 5 standard perforated hole profiles. Custom hole profiles and material thicknesses also available.

1/8" Diameter 3/16" Staggered Centers / 40% Open Area

1/4" Diameter 3/8 Staggered Centers / 40% Open Area

I/2" Diameter I" Straight Centers / 20% Open Area

3/16" Diameter 5/16" Staggered Centers / 33% Open Area

3/4 Staggered Centers / 23% Open Area

Custom Hole Size