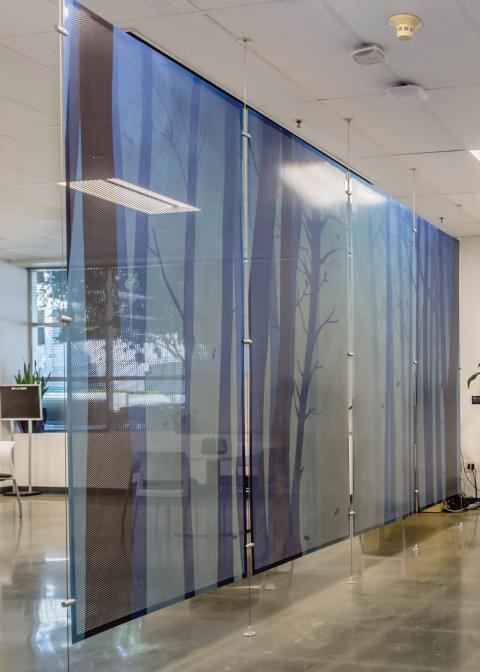

# Unique Metal Finishes

Standard Color Collections
Custom Digital Artwork
Durable Finish Options
Extended 10 - 20 Year Exterior

### Custom Options Available

## **Gripper Attachments**

Panels include posts with brackets and grippers for a complete room divider kit ready for installation.