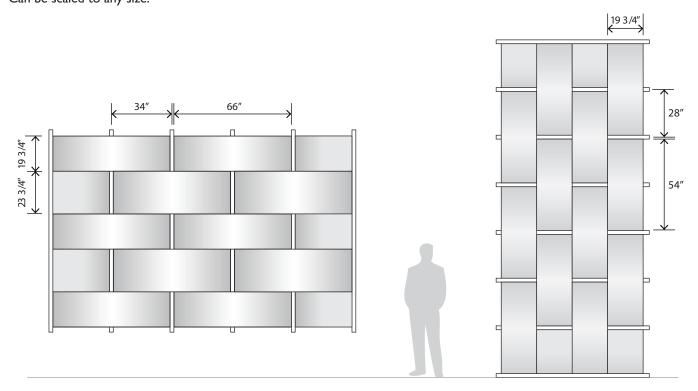

#### SAMPLE SIZES AND LAYOUTS Can be scaled to any size.

Weave Wall piece with alternating 19 3/4" and 23 3/4" wide ribbons, 66" length ribbons, and 34" bars centers distance

Weave Wall piece with 19 3/4" wide and 54" length panels, and 28" bars centers distance