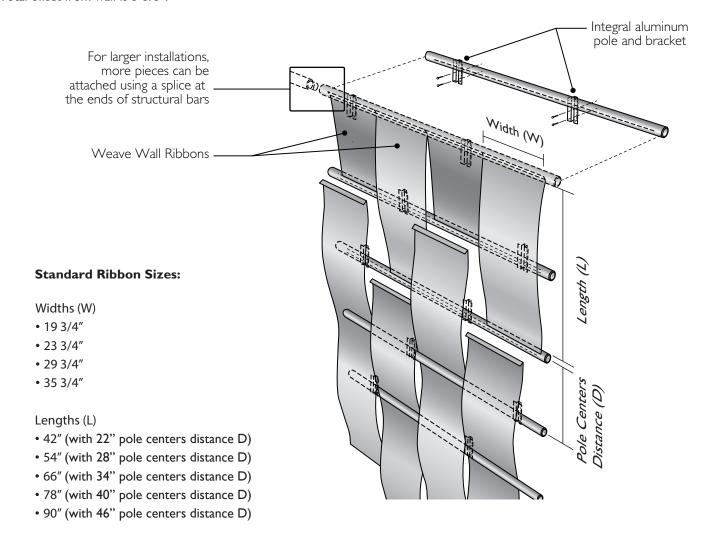

#### STANDARD FEATURES

- Pre-fabricated and finished .050" solid-core aluminum ribbons.
- Integral aluminum pole and bracket in clear finish.
- · Horizontal or vertical installations.
- Unique Móz Color & Grain options, each available in our Polycoat Gloss or Matte finish.
- 2-7/8" outside diameter brushed aluminum poles.
- Total offset from wall is 3-3/8".

#### **CUSTOM OPTIONS**

- Custom ribbon sizes and layouts.
- · Color matching.
- Perforated aluminum.
- Exterior finishes.