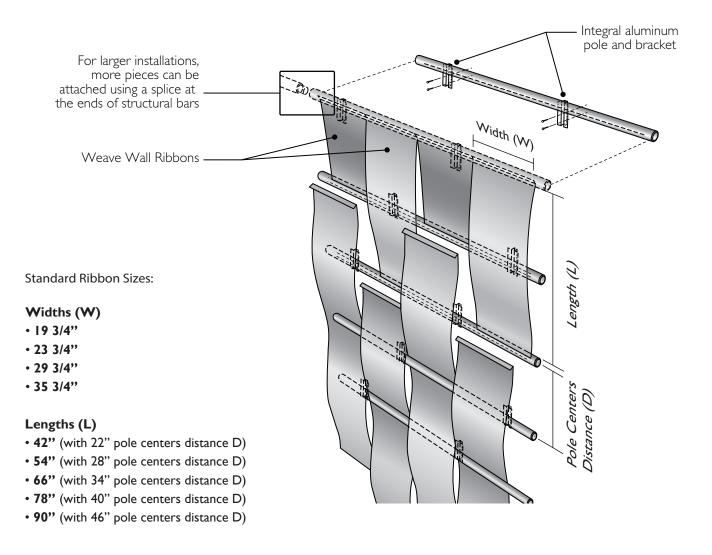

# Móz Walls - Weave Wall Technical Information (continued)

# STANDARD FEATURES

- Pre-fabricated and finished .063" solid-core aluminum ribbons.
- Integral aluminum pole and bracket in clear finish.
- Horizontal or vertical installations.
- Unique Móz Color & Grain options, each available in our Polycoat Gloss or Satin finish.

### **OPTIONAL ADD-ONS**

- Alternating ribbon widths.
- Alternating ribbon grains and/or alternating ribbon colors.

# **CUSTOM OPTIONS**

- Custom ribbon sizes and layouts.
- · Color matching.
- Perforated aluminum.
- Exterior finishes.