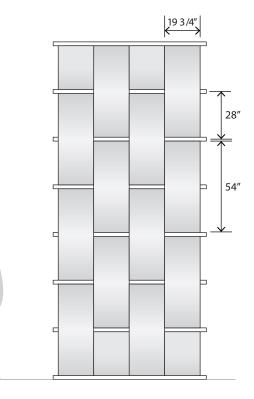

#### **Grain direction on panels:**

Standard

Cross-grain

Weave Wall piece with 19 3/4" wide and 54" length panels, and 28" bars centers distance