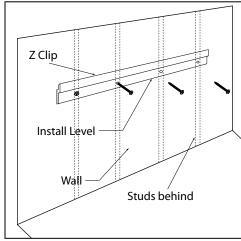

1 Your Móz Art piece is fabricated with an integral channel on the back so you can hang your art horizontally or vertically on the Z-clip bracket provided.

Attach the Z-clip bracket to the wall. Measure your intended hanging location, mark the hole locations, and screw the Z-clip bracket to the wall.

- Step I) Determine the orientation that the Móz Art piece will be hung i.e. vertical or horizontal. Position the Z-clip in the desired location, ensuring it is level, with the top of the clip 4-5/8" below the desired finish height of the art piece. Keep in mind that you need at minimum a 1/2" clearance above the finish height to accommodate the 3/8" lift required for the clip system.
- Step 2) Mark hole locations if necessary and secure the Z-clip to the wall with fasteners suited to your substrate. If no studs are available at the attachment site use the supplied drywall anchors and screws.
- Step 3) Place art piece with the back channel centered on, slightly above the Z-clip and firmly against the wall. Now gently pull down on the art piece (continuing to put pressure against the wall) until the back channel firmly seats in the Z-clip.