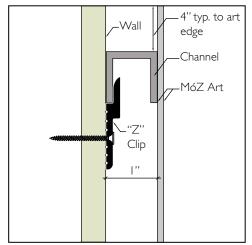

1 Your Móz Art piece is fabricated with an integral channel on the back so you can hang your art horizontally or vertically on the Z-clip bracket provided.

Attach the Z-clip bracket to the wall. Measure your intended hanging location, mark the hole locations, and screw the Z-clip bracket to the wall.

- Step I) Determine the orientation that the Móz Art piece will be hung i.e. vertical or horizontal. Position the Z-clip in the desired location, ensuring it is level, with the top of the clip 4-5/8" below the desired finish height of the art piece. Keep in mind that you need at minimum a 1/2" clearance above the finish height to accommodate the 3/8" lift required for the clip system.
- Step 2) Mark hole locations if necessary and secure the Z-clip to the wall with fasteners suited to your substrate. If no studs are available at the attachment site use the supplied drywall anchors and screws.
- Step 3) Place art piece with the back channel centered on, slightly above the Z-clip and firmly against the wall. Now gently pull down on the art piece (continuing to put pressure against the wall) until the back channel firmly seats in the Z-clip.