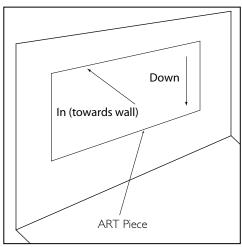

3 Place art piece on wall centered on and slightly above the Z-clip. Now gently pull down on the art piece (continuing to put pressure against the wall) until the back channel firmly seats in the Z-clip.

- Step I) Determine the orientation that the Móz Art piece will be hung i.e. vertical or horizontal. Position the Z-clip in the desired location, ensuring it is level, with the top of the clip 4-5/8" below the desired finish height of the art piece. Keep in mind that you need at minimum a 1/2" clearance above the finish height to accommodate the 3/8" lift required for the clip system.
- Step 2) Mark hole locations if necessary and secure the Z-clip to the wall with fasteners suited to your substrate. If no studs are available at the attachment site use the supplied drywall anchors and screws.
- Step 3) Place art piece with the back channel centered on, slightly above the Z-clip and firmly against the wall. Now gently pull down on the art piece (continuing to put pressure against the wall) until the back channel firmly seats in the Z-clip.