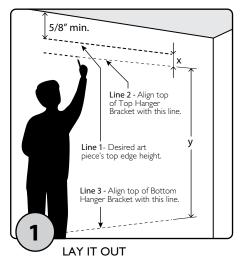

## **INSTALLATION STEPS:**

Lay out the Móz Weave Art top edge on the wall, Line 1, leveled and at the desired height (you'll need at least a 5/8" clearance above the top edge of the art piece). Then lay out Lines 2 and 3 below—where the top of the Hanger Brackets will align—using the "x" and "y" dimensions included with your art piece.