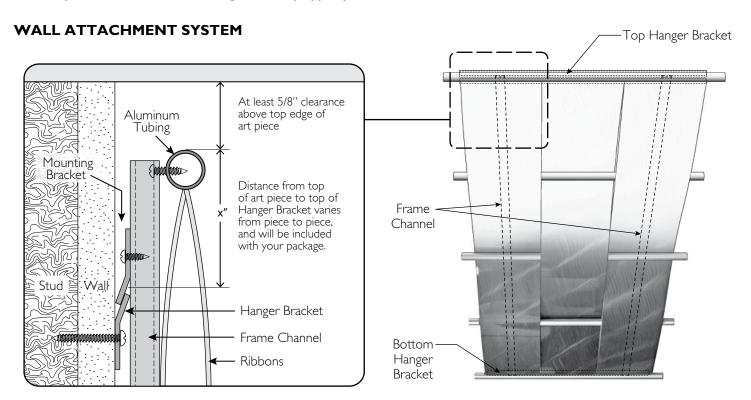

## Installation Instructions

For Móz Weave Art - VERTICAL

Móz Weave Art comes as a ready to hang and easy-to-install system consisting of pre-assembled single pieces that are easily attached to the wall using a wall clip-type system.

## **INSTALLATION STEPS:**

Lay out the Móz Weave Art top edge on the wall, Line 1, leveled and at the desired height (you'll need at least a 5/8" clearance above the top edge of the art piece). Then lay out Lines 2 and 3 below—where the top of the Hanger Brackets will align—using the "x" and "y" dimensions included with your art piece.

Attach Hanger Brackets to wall studs with screws following your layout. Shift Hanger Brackets from side to side to line up holes with studs.

Hang your Weave Art by placing the Mounting Brackets above the Hanger Brackets and sliding the piece down until both brackets fully engage and your Weave Art seats stable.