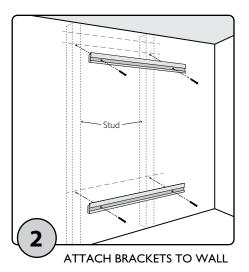

Attach Hanger Brackets to wall studs with screws following your layout. Shift Hanger Brackets from side to side to line up holes with studs.

Hang your Weave Art by placing the Mounting Brackets above the Hanger Brackets and sliding the piece down until both brackets fully engage and your Weave Art seats stable.