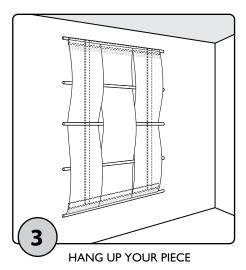

Attach Hanger Brackets to wall studs with screws following your layout. Shift Hanger Brackets from side to side to line up holes with studs.

Hang your Weave Art by placing the Mounting Brackets above the Hanger Brackets and sliding the piece down until both brackets fully engage and your Weave Art seats stable.