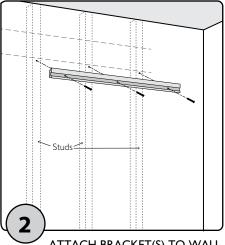

\* Drawings above not to scale.

Attach Hanger Bracket(s) to wall studs with screws following your layout. Shift Hanger Bracket(s) from side to side to line up holes with studs.

Hang your Blendz Art by placing the Frame Channel(s) above the Hanger Bracket(s) and sliding the piece down until channels and brackets fully engage and your Blendz Art seats stable.