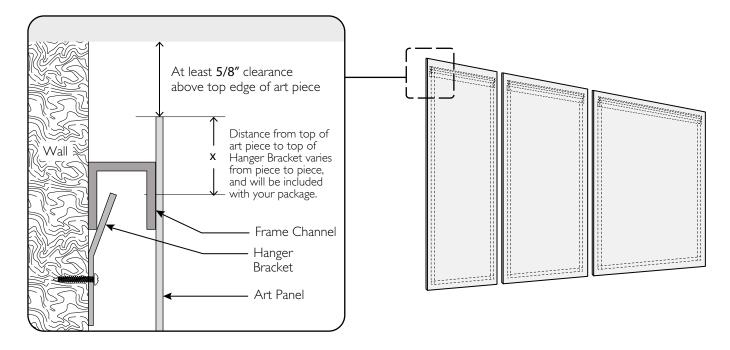

## **INSTALLATION STEPS:**

Lay out the Móz Blendz Art top edge on the wall, Line 1, leveled and at the desired height (you'll need at least a 5/8" clearance above the top edge of the art piece). Then lay out Line 2 —where the top of the Hanger Bracket(s) will align—using the "x" dimension included with your art piece.

\* Drawings above not to scale.

Attach Hanger Bracket(s) to wall studs with screws following your layout. Shift Hanger Bracket(s) from side to side to line up holes with studs.

Hang your Blendz Art by placing the Frame Channel(s) above the Hanger Bracket(s) and sliding the piece down until channels and brackets fully engage and your Blendz Art seats stable.