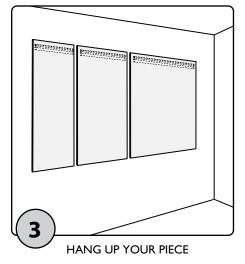

\* Drawings above not to scale.

Attach Hanger Bracket(s) to wall studs with screws following your layout. Shift Hanger Bracket(s) from side to side to line up holes with studs.

Hang your Blendz Art by placing the Frame Channel(s) above the Hanger Bracket(s) and sliding the piece down until channels and brackets fully engage and your Blendz Art seats stable.