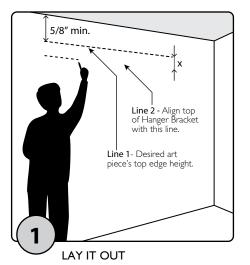

## **INSTALLATION STEPS:**

Lay out the Móz Blendz Art top edge on the wall, Line 1, leveled and at the desired height (you'll need at least a 5/8" clearance above the top edge of the art piece). Then lay out Line 2 —where the top of the Hanger Bracket(s) will align—using the "x" dimension included with your art piece.