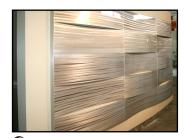

## Installation Instructions

Móz Tides - Ocean Waves System

Ocean Waves is a complete engineered, easy-to-install system consisting of varying widths of decorated and rolled 32-inch and 44-inch panels that are attached to the wall using a steel Snap Bar system. Ask about other products available in the Móz Tides System.