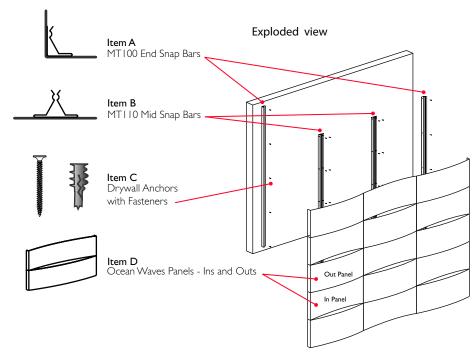

## Installation Instructions

Móz Tides - Ocean Waves System

Ocean Waves is a complete engineered, easy-to-install system consisting of varying widths of decorated and rolled 32-inch and 44-inch panels that are attached to the wall using a steel Snap Bar system. Ask about other products available in the Móz Tides System.

## **Each Ocean Waves Kit includes:**

- Α MT100 End Snap Bars (2)
- MTIIO Mid Snap Bars (varies per order) В
- C Drywall Anchors with Fasteners-(number varies per order)
- Ocean Waves Panels Ins and Outs D

Layout and mark holes for the first End Snap Bar, making sure it is plumb. All further dimensions rely on the first bar.

3 Set drywall anchor for screws if needed.

Anchor first Snap Bar and set second Bar parallel to the first and so on with the remaining Snap Bars.

**5** Position and snap panels into the Snap Bars starting with one corner.

6 After all panels are snapped in assembly is complete.

For complete technical information, detailed drawings, installation information or other technical information, please call (510) 632-0853 or visit mozdesigns.com/spec\_library.html.