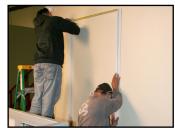

Layout and mark holes for the first End Snap Bar, making sure it is plumb. All further dimensions rely on the first bar.

3 Set drywall anchor for screws if needed.

Anchor first Snap Bar and set second Bar parallel to the first and so on with the remaining Snap Bars.