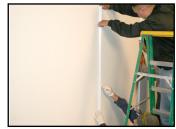

Layout and mark holes for the first End Snap Bar, making sure it is plumb. All further dimensions rely on the first bar.

3 Set drywall anchor for screws if needed.

Anchor first Snap Bar and set second Bar parallel to the first and so on with the remaining Snap Bars.

**5** Position and snap panels into the Snap Bars starting with one corner.

6 After all panels are snapped in assembly is complete.

For complete technical information, detailed drawings, installation information or other technical information, please call (510) 632-0853 or visit mozdesigns.com/spec\_library.html.