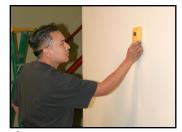

## Additional tools needed for installation:

- Ε Stud finder
- F 4 foot long (or longer) level
- G Tape measure
- Pencil
- Electric drill
- Ladder or lift device

Using stud finder examine substrate and check for studs.